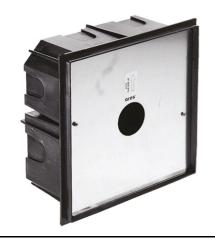

# Alfia Transparent Glass

Box for Installation Alfia 60

In compliance with EN 60598-1 standards

Class of insulation: mains: I, LED module: II, III

Installation: MiniAlfia is equipped with two cable holders for three single wires. Alfia is equipped with two cable holders for 5<ø<10mm cables. Outdoor use requires suitable flexible cables assuring the watertightness of the cable holders. Installation requires a dedicated box to be ordered separately.