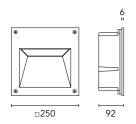

## Alfia Transparent Glass

820100.4 - Black

Square luminaire for installation in the wall - recessed.

Configuration: die-cast aluminium structure, EN AB-47100 alloy (low copper content). Glass diffuser: transparent or sandblasted, fixed to the frame through a robotic gluing system.

# Alfia Transparent Glass

Box for Installation Alfia 60