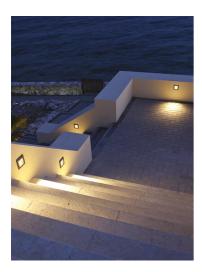

## Main specifications

System power (W) 100

Mountings Wall recessed Environment Outdoor

### Optical

Lighting typeDirectLight distributionAsymmetricOptical typeWide flood