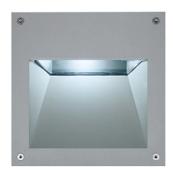

## Alfia Transparent Glass

820100.4 - Black

Square luminaire for installation in the wall - recessed.

Configuration: die-cast aluminium structure, EN AB-47100 alloy (low copper content). Glass diffuser: transparent or sandblasted, fixed to the frame through a robotic gluing system.

Double layer coating for high resistance to corrosion: the aluminium components are painted with a double coat using powders which are compliant with QUALICOAT standards: a first layer of epoxy powder (with excellent chemical and mechanical resistance) and a second finishing layer of polyester powder (resistant to UV rays and atmospheric agents). The entire painting process of the aluminium fitting starts from components which have been sandblasted in advance to make the surface more porous and increase the adherence of the paint. Ares effects alkaline and acid washing to clean the surfaces completely, then rinses with demineralised water to remove any residue particles, subsequently a chemical conversion treatment is done to protect against rusting. Protection rating: IP54