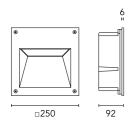

# Alfia Transparent Glass

820100.12 - Forest Green

Square luminaire for installation in the wall - recessed.

Configuration: die-cast aluminium structure, EN AB-47100 alloy (low copper content). Glass diffuser: transparent or sandblasted, fixed to the frame through a robotic gluing system.

Double layer coating for high resistance to corrosion: the aluminium components are painted with a double coat using powders which are compliant with QUALICOAT standards: a first layer of epoxy powder (with excellent chemical and mechanical resistance) and a second finishing layer of polyester powder (resistant to UV rays and atmospheric agents). The entire painting process of the aluminium fitting starts from components which have been sandblasted in advance to make the surface more porous and incr