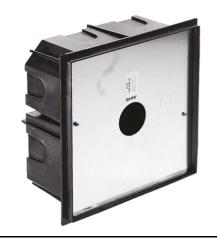

In compliance with EN 60598-1 standards

Class of insulation: mains: I, LED module: II, III

Installation: MiniAlfia is equipped with two cable holders for three single wires. Alfia is equipped with two cable holders for 5<ø<10mm cables. Outdoor use requires suitable flexible cables assuring the watertightness of the cable holders. Installation requires a dedicated box to be ordered separately.

# Alfia Transparent Glass

Box for Installation Alfia 60