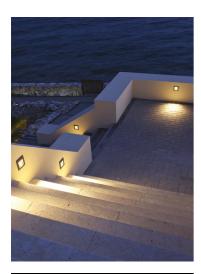

# Alfia Transparent Glass

820100.12 - Forest Green

Square luminaire for installation in the wall - recessed.

Configuration: die-cast aluminium structure, EN AB-47100 alloy (low copper content). Glass diffuser: transparent or sandblasted, fixed to the frame through a robotic gluing system.