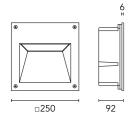

## Alfia Sandblasted Glass

822805.4 - Black

Square luminaire for installation in the wall – recessed.

Configuration: die-cast aluminium structure, EN AB-47100 alloy (low copper content). Glass diffuser: transparent or sandblasted, fixed to the frame through a robotic gluing system.

## Main specifications

| Power (W)        | 4     | Mountings   | Wall recessed |
|------------------|-------|-------------|---------------|
| System power (W) | 8.8   | Environment | Outdoor       |
| CCT (K)          | 2700K |             |               |
| CRI              | 80    |             |               |
| Net lumen (lm)   | 373   |             |               |