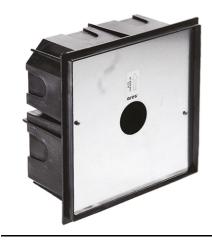

In compliance with EN 60598-1 standards

Class of insulation: mains: I, LED module: II, III

Installation: MiniAlfia is equipped with two cable holders for three single wires. Alfia is equipped with two cable holders for 5<ø<10mm cables. Outdoor use requires suitable flexible cables assuring the watertightness of the cable holders. Installation requires a dedicated box to be ordered separately.