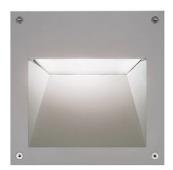

## Alfia Sandblasted Glass

822805.4 - Black

Square luminaire for installation in the wall – recessed.

Configuration: die-cast aluminium structure, EN AB-47100 alloy (low copper content). Glass diffuser: transparent or sandblasted, fixed to the frame through a robotic gluing system.

Double layer coating for high resistance to corrosion: the aluminium components are painted with a double coat using powders which are compliant with QUALICOAT standards: a first layer of epoxy powder (with excellent chemical and mechanical resistance) and a second finishing layer of polyester powder (resistant to UV rays and atmospheric agents). The entire painting process of the aluminium fitting starts from components which have been sandblasted in advance to make the surface more porous and increase the adherence of the paint. Ares effects alkaline and acid washing to clean the surfaces completely, then rinses with demineralised water to remove any residue particles, subsequently a chemical conversion treatment is done to protect against rusting. Protection rating: IP54