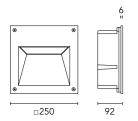

### Alfia Sandblasted Glass

822805.3 - Anthracite

Square luminaire for installation in the wall - recessed.

Configuration: die-cast aluminium structure, EN AB-47100 alloy (low copper content). Glass diffuser: transparent or sandblasted, fixed to the frame through a robotic gluing system.

In compliance with EN 60598-1 standards

Class of insulation: mains: I, LED module: II, III

Installation: MiniAlfia is equipped with two cable holders for three single wires. Alfia is equipped with two cable holders for 5<ø<10mm cables. Outdoor use requires suitable flexible cables assuring the watertightness of the cable holders. Installation requires a dedicated box to be ordered separately.