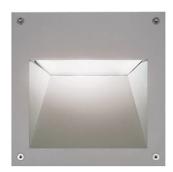

### Alfia Sandblasted Glass

822805.3 - Anthracite

Square luminaire for installation in the wall - recessed.

Configuration: die-cast aluminium structure, EN AB-47100 alloy (low copper content). Glass diffuser: transparent or sandblasted, fixed to the frame through a robotic gluing system.

## Emergency Physical

Color Anthracite