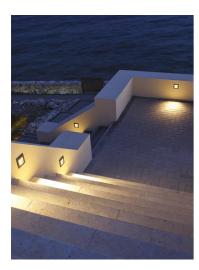

## Optical

| Direct     |
|------------|
| Power LED  |
| Asymmetric |
| Wide flood |
|            |

Wall recessed

Outdoor