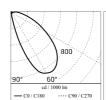

## Optical

| Direct     |
|------------|
| Power LED  |
| Asymmetric |
| Wide flood |
|            |

Wall recessed

Outdoor