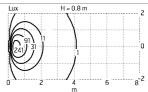

ers for 5<ø<10mm cables. Outdoor use requires suitable flexible cables assuring the watertightness of the cable holders. Installation requires a dedicated box to be ordered separately.

During the installation and the maintenance of the fixtures it is important to be careful and avoid damages on the paint coating.

Mountings

Environment

Damages on the coating exposed to outdoor conditions or water, could cause corrosion.

Chemical substances affect the anticorrosion covering protection.

### Main specifications

| Power (W)        | 4     |
|------------------|-------|
| System power (W) | 8.8   |
| CCT (K)          | 2700K |
| CRI              | 80    |
| Net lumen (lm)   | 373   |

## Optical

| Direct     |
|------------|
| Power LED  |
| Asymmetric |
| Wide flood |
|            |





Wall recessed

Outdoor

#### Electrical

| Frequency (Hz) | 50-60        | Insulation class | - 1 |
|----------------|--------------|------------------|-----|
| Voltage (V)    | 220-240      |                  |     |
| Dimmable       | No           |                  |     |
| Driver type    | Not dimmable |                  |     |

Without

## Emergency Physical

Color Anthracite

# Alfia Sandblasted Glass







SPD (Surge Protection Device) 237