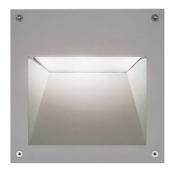

### Alfia Sandblasted Glass

822800.3 - Anthracite

Square luminaire for installation in the wall - recessed.

Configuration: die-cast aluminium structure, EN AB-47100 alloy (low copper content). Glass diffuser: transparent or sandblasted, fixed to the frame through a robotic gluing system.

Double layer coating for high resistance to corrosion: the aluminium components are painted with a double coat using powders which are compliant with QUALICOAT standards: a first layer of epoxy powder (with excellent chemical and mechanical resistance) and a second finishing layer of polyester powder (resistant to UV rays and atmospheric agents). The entire painting process of the aluminium fitting starts from components which have been sandblasted in advance to make the surface more porous and increase the adherence of the paint. Ares effects alkaline and acid washing to clean the surfaces completely, then rinses with demineralised water to remove any residue particles, subsequently a chemical conversion treatment is done to protect against rusting. Protection rating: IP54