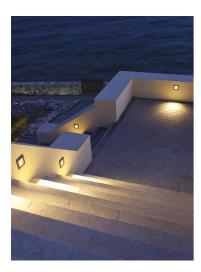

### Alfia Sandblasted Glass

822800.3 - Anthracite

Square luminaire for installation in the wall - recessed.

Configuration: die-cast aluminium structure, EN AB-47100 alloy (low copper content). Glass diffuser: transparent or sandblasted, fixed to the frame through a robotic gluing system.