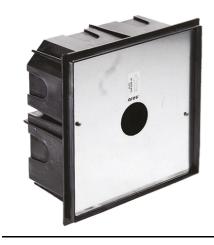

### Alfia Sandblasted Glass

822800.3 - Anthracite

Square luminaire for installation in the wall - recessed.

Configuration: die-cast aluminium structure, EN AB-47100 alloy (low copper content). Glass diffuser: transparent or sandblasted, fixed to the frame through a robotic gluing system.