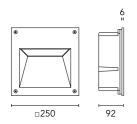

### Main specifications

| Power (W)        | 4     | Mountings   | Wall recessed |
|------------------|-------|-------------|---------------|
| System power (W) | 8.8   | Environment | Outdoor       |
| CCT (K)          | 4000K |             |               |
| CRI              | 80    |             |               |