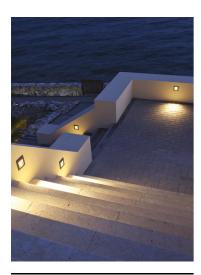

## Alfia Sandblasted Glass

822800.1 - White

Square luminaire for installation in the wall – recessed.

Configuration: die-cast aluminium structure, EN AB-47100 alloy (low copper content). Glass diffuser: transparent or sandblasted, fixed to the frame through a robotic gluing system.