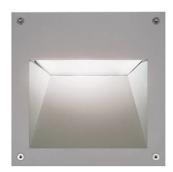

## Alfia Sandblasted Glass

822800.1 - White

Square luminaire for installation in the wall – recessed.

Configuration: die-cast aluminium structure, EN AB-47100 alloy (low copper content). Glass diffuser: transparent or sandblasted, fixed to the frame through a robotic gluing system.