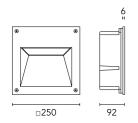

## Main specifications

| Power (W)        | 4     | Mountings   | Wall recessed |
|------------------|-------|-------------|---------------|
| System power (W) | 8.8   | Environment | Outdoor       |
| CCT (K)          | 4000K |             |               |
| CRI              | 80    |             |               |
| Net lumen (lm)   | 421   |             |               |