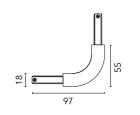

06.2544.CZ - Bronze

Interior ceiling/ceiling-wall/wall curve. Can be powered via connections on the back.

Mountings Surface Environment Indoor dry location

Voltage (V) 24 Without **Emergency** Insulation class Ш

Physical

Electrical

Bronze Weight (kg) 0.01 Length (mm) 82