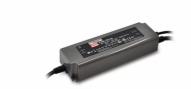

24V Remote power supply. Dimmable through 1/10V protocol or Non Dimmable. 57W 220/240V 60.9361 24V Remote power supply. Dimmable through DALI protocol. 120W 110/240V 60.9426

24V Remote power supply. Dimmable through 1/10V protocol. 120W 110/240V 60.9416