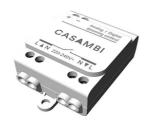

requencies between 250 and 500Hz.













## Zero Track Surface Profile. Interior ceiling/ceiling-wall/wall curve







LED power supply source for remote installation in 24V/200W electric control panel. To avoid problems of overload it is recommended to install a power source every 185W. 100/240V. 60.9352

24V Remote power supply. Dimmable through 1/10V protocol or Non Dimmable. 25W 110/240V 60.9359 24V Remote power supply. Dimmable through 1/10V protocol or Non Dimmable. Dimming range 20-100%. 36W-110V / 45W-240V 60.9360







24V Remote power supply. Dimmable through 1/10V protocol or Non Dimmable. 57W 220/240V 60.9361 24V Remote power supply. Dimmable through DALI protocol. 120W 110/240V 60.9426

24V Remote power supply. Dimmable through 1/10V protocol. 120W 110/240V 60.9416





Remote Power Supply Non Dimmable

Casambi Controller 220-240V. Remote