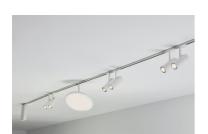

## Zero Track Surface Profile. Interior ceiling/ceiling-wall/wall curve

LED power supply source for remote installation in 24V/200W electric control panel. To avoid problems of overload it is recommended to install a power source every 185W. 100/240V. 60.9352