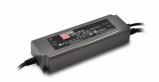

24V Remote power supply. Dimmable through 1/10V protocol or Non Dimmable. 25W 110/240V 60.9359 24V Remote power supply. Dimmable through 1/10V protocol or Non Dimmable. Dimming range 20-100%. 36W-110V / 45W-240V 60.9360