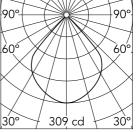

Luminous flux luminaire 436 lm

| Beam Angle: |                | 83   |
|-------------|----------------|------|
| h(m)        | E( <b>l</b> ×) | D(m  |
| 1           | 309            | 1.77 |
| 2           | 77             | 3.55 |
| 3           | 34             | 5.32 |
| 4           | 19             | 7.09 |
| 5           | 12             | 8.87 |