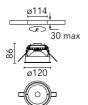

# Physical

Emergency

Color White Orientation Fixed Recessed depth (mm) 98 Weight (kg) 0.35