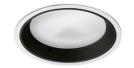

### 03.6154.30A - White

Recessed luminaire with LED light source. Power supply not included.

# Physical

Emergency

Color White Orientation Fixed Recessed depth (mm) 98 Weight (kg) 0.35