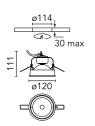

## Wan Downlight

03.6150.30 - White

Recessed luminaire with main voltage source.

| Main specifications<br>Number of heads<br>Lamp category<br>Mountings<br>Environment          | 1<br>LED retrofit<br>Ceiling recessed<br>Indoor dry<br>location |
|----------------------------------------------------------------------------------------------|-----------------------------------------------------------------|
| Optical                                                                                      |                                                                 |
| Lighting type<br>Lamp type<br>Light distribution<br>Beam angle (°)<br>Beam angle C90-270 (°) | Direct<br>QT-14<br>Symmetric<br>68<br>68                        |
| Electrical