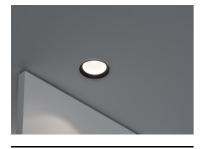

## Wan Downlight

03.6150.30 - White

Recessed luminaire with main voltage source.

| Main specifications<br>Number of heads<br>Lamp category<br>Mountings<br>Environment          | 1<br>LED retrofit<br>Ceiling recessed<br>Indoor dry<br>location |
|----------------------------------------------------------------------------------------------|-----------------------------------------------------------------|
| Optical                                                                                      |                                                                 |
| Lighting type<br>Lamp type<br>Light distribution<br>Beam angle (°)<br>Beam angle C90-270 (°) | Direct<br>QT-14<br>Symmetric<br>68<br>68                        |
| Electrical                                                                                   |                                                                 |
| Frequency (Hz)<br>Lamp holder<br>Dimmable<br>Emergency<br>Insulation class                   | 50/60<br>G9<br>No<br>Without<br>II                              |
| Physical                                                                                     |                                                                 |
| Color                                                                                        | White                                                           |