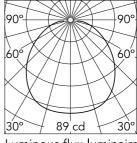

### Optical

Lighting type Direct LED type Light distribution LED RGB Symmetric Optical type Diffused light

Luminous flux luminaire

| Beam | Angle:         | 111°  |
|------|----------------|-------|
| h(m) | E( <b>l</b> x) | D(m)  |
| 1    | 89             | 2.93  |
| 2    | 22             | 5.86  |
| 3    | 10             | 8.79  |
| 4    | 6              | 11.72 |

4 14.65

5

274 lm

| <u> </u> | 4 |
|----------|---|
| 243      | _ |

Voltage (V) 24.00 Dimmable No Driver Remote excluded **Emergency** Without