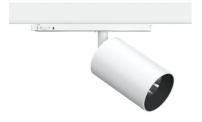

## UT Spot Track Ø86 GA All White

## 09.7753.30A78 - White

Spotlight to be installed on 3-phase track with LED light source. 220-240V, 50-60Hz power supply integrated. In the "All white" versions, the track adapter, the arm, the rear of the head and the head are white. Only the antiglare ring is black.