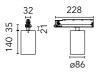

| Main specifications<br>Number of heads<br>Lamp category<br>Power (W)<br>CCT (K)<br>CRI                                                        | 1<br>LED<br>33W<br>4000K<br>90                                                          | Net lumen (lm)<br>Mountings<br>Environment            | 2176<br>Track<br>Indoor |                                                                                                       |
|-----------------------------------------------------------------------------------------------------------------------------------------------|-----------------------------------------------------------------------------------------|-------------------------------------------------------|-------------------------|-------------------------------------------------------------------------------------------------------|
| Optical<br>Lighting type<br>LED type<br>Light distribution<br>Optical type<br>Beam angle (°)<br>Beam angle C90-270 (°)                        | Direct<br>LED array<br>Symmetric<br>Medium<br>24<br>24                                  | 90°<br>60°<br>30° 9877 cc<br>Luminous flux<br>2176 lm |                         | Beam Angle: 24°   h(m) E(lx) D(m)   1 9877 0.43   2 2469 0.86   3 1097 1.28   4 617 1.71   5 395 2.14 |
| Electrical<br>Frequency (Hz)<br>Dimmable<br>Driver<br>Driver type<br>Emergency<br>Physical<br>Color<br>Orientation<br>Weight (kg)<br>Tilt (°) | 50/60<br>No<br>Integrated<br>Electronic<br>Without<br>White<br>Adjustable<br>0.75<br>90 | Insulation class<br>Spot diameter (mi                 | 11<br>m) 86             |                                                                                                       |