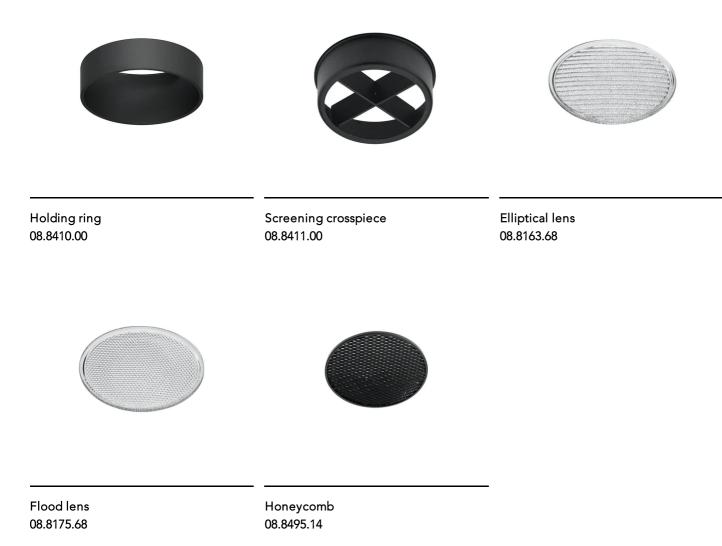

Note

Screening crosspiece, lenses and Honeycomb directly installable on the head of the luminaire without needing any fastening accessory. Installation compatible with Honeycomb + Lense at the same time. FLOS three-phase lighting track luminaires are designed and fully tested for tracks recommended by FLOS. Compatibility is guaranteed with three-phase track produced by Nordic Aluminium. Compatibility with Eutrac under request.