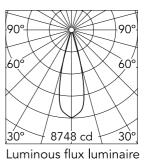

## Optical

| Direct    |
|-----------|
| LED array |
| Symmetric |
| Medium    |
| 28        |
| 28        |
|           |
|           |

| n(m) | E(IX) | D(m  |
|------|-------|------|
| 1    | 8748  | 0.50 |
| 2    | 2187  | 1.00 |
| 3    | 972   | 1.50 |
| 4    | 547   | 2.00 |
| 5    | 350   | 2.50 |
|      |       |      |

Beam Angle:

28°

# 1892 lm