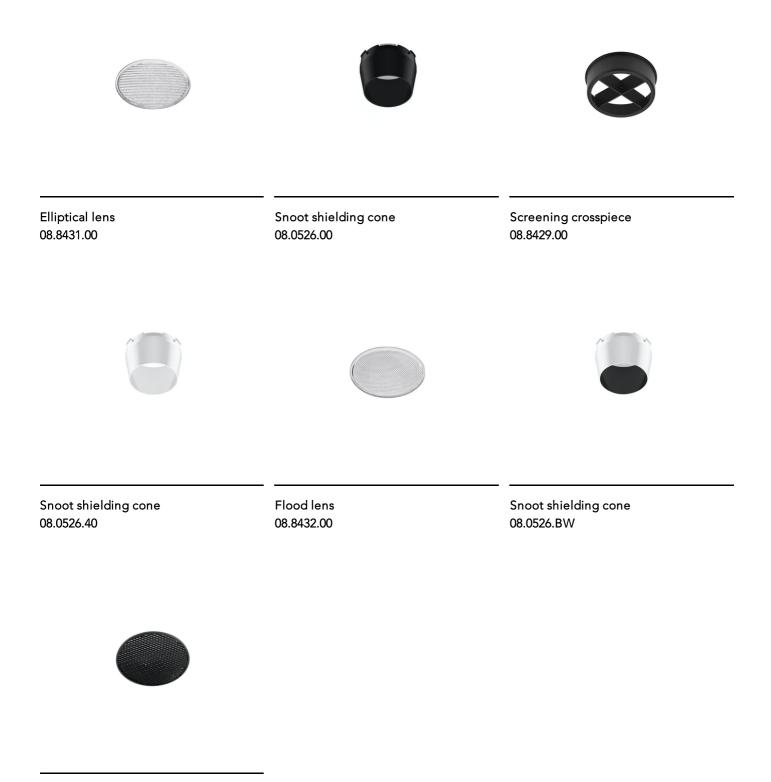

### Note

Screening crosspiece, lenses and honeycomb directly installable on the head of the luminaire without needing any fastening accessory. Installation compatible with honeycomb + lense at the same time.

# UT Pro 150 On Board Dimmer All White

Honeycomb 08.8428.00