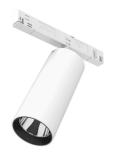

## UT Pro 150 On Board Dimmer All White

### 09.7213.40A78 - White/White

Spotlight to be installed in Tracking Power profile with LED light source. 120-277V power supply integrated. High performance reflector included. In the "All white" versions, the track adapter, the arm, the rear of the head and the head are white. Only the anti-glare ring is black.

Spotlight to be installed in Tracking Power profile with LED light source. 120-277V power supply integrated. High performance reflector included. In the "All white" versions, the track adapter, the arm, the rear of the head and the head are white. Only the anti-glare ring is black.