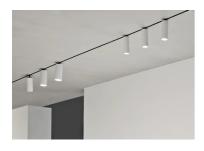

### 09.7213.40A78 - White/White

Spotlight to be installed in Tracking Power profile with LED light source. 120-277V power supply integrated. High performance reflector included. In the "All white" versions, the track adapter, the arm, the rear of the head and the head are white. Only the anti-glare ring is black.

Spotlight to be installed in Tracking Power profile with LED light source. 120-277V power supply integrated. High performance reflector included. In the "All white" versions, the track adapter, the arm, the rear of the head and the head are white. Only the anti-glare ring is black.