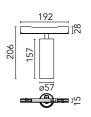

### **Physical**

| Color        | White/White | Spot diameter (mm) 57 |
|--------------|-------------|-----------------------|
| Orientation  | Adjustable  |                       |
| Weight (kg)  | 0.56        |                       |
| Tilt (°)     | 90          |                       |
| Rotation (°) | 360         |                       |