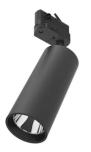

#### ■ 09.7277.14A - Black

Spotlight to be installed in standard 3-phase track with LED light source. 120-270V power supply integrated. High performance reflector included.

## Physical

| Color        | Black      | Spot diameter (mm) 57 |
|--------------|------------|-----------------------|
| Orientation  | Adjustable |                       |
| Weight (kg)  | 0.56       |                       |
| Tilt (°)     | 90         |                       |
| Rotation (°) | 360        |                       |