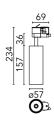

## Physical

| Color        | Black      | Spot diameter (mm) 57 |
|--------------|------------|-----------------------|
| Orientation  | Adjustable |                       |
| Weight (kg)  | 0.56       |                       |
| Tilt (°)     | 90         |                       |
| Rotation (°) | 360        |                       |