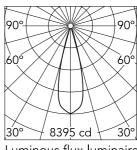

h(m) = E(Ix)D(m) 8395 0.50 1.00 2099 3 933 1.50 525 2.00 5 336 2.50

Beam Angle:

28°

| Luminous | tlux | um | inair |
|----------|------|----|-------|
| 1816 lm  |      |    |       |