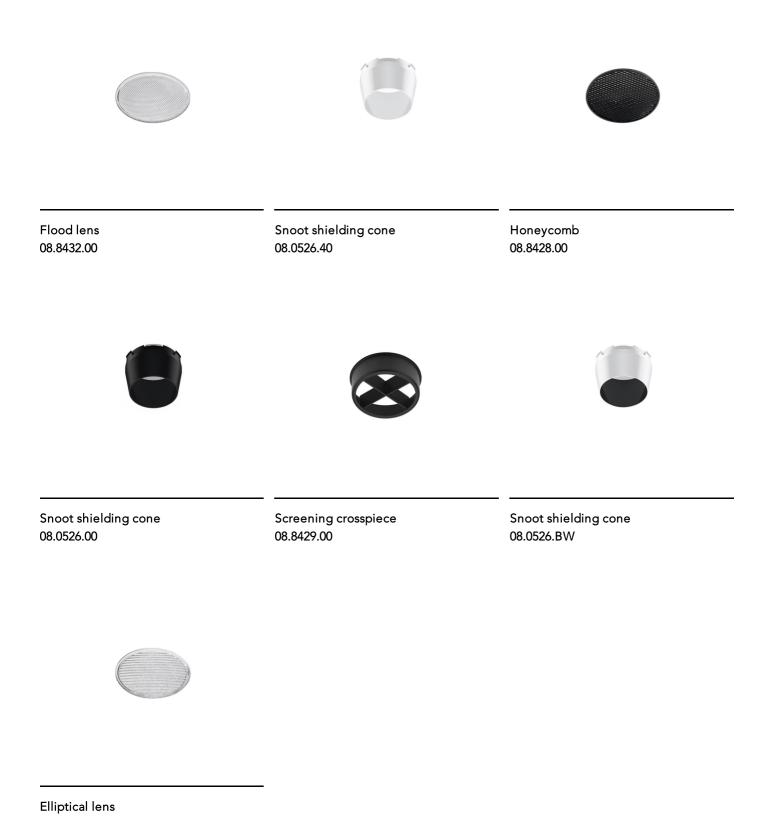

## Note

Screening crosspiece, lenses and honeycomb directly installable on the head of the luminaire without needing any fastening accessory. Installation compatible with honeycomb + lense at the same time.