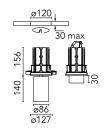

## UT Downlight Trim Ø86 Non Dimmable

09.4911.14A - Black

Recessed luminaire with LED light source. 220-240V, 50-60Hz remote power supply included.

| Main specifications                                                                        |                                                       |                                                       |                                                                                                          |             |                                                    |
|--------------------------------------------------------------------------------------------|-------------------------------------------------------|-------------------------------------------------------|----------------------------------------------------------------------------------------------------------|-------------|----------------------------------------------------|
| Number of heads<br>Lamp category<br>Power (W)<br>CCT (K)<br>CRI                            | 1<br>LED<br>27W<br>3000K<br>80                        | Net lumen (lm)<br>Mountings<br>Environment            | 2155<br>Ceiling recesse<br>Indoor                                                                        | ed          |                                                    |
| Optical                                                                                    |                                                       |                                                       |                                                                                                          |             |                                                    |
| LED type<br>Light distribution<br>Optical type<br>Beam angle (°)<br>Beam angle C90-270 (°) | LED array<br>Symmetric<br>Medium<br>24<br>24          | 90°<br>60°<br>30° 9780 cc<br>Luminous flux<br>2155 lm | $\begin{array}{c} 90^{\circ} \\ 60^{\circ} \\ \frac{1}{2} \\ \frac{3}{4} \\ 30^{\circ} \\ 5 \end{array}$ | 1087<br>611 | 24°<br>D(m<br>0.43<br>0.86<br>1.28<br>1.71<br>2.14 |
| Electrical<br>Frequency (Hz)<br>Voltage (V)<br>Dimmable<br>Driver<br>Driver type           | 50/60<br>36.00<br>No<br>remote included<br>Electronic | Emergency<br>Insulation class                         | Without<br>II                                                                                            |             |                                                    |
| Physical<br>Color<br>Orientation<br>Recessed depth (mm)<br>Weight (kg)<br>Tilt (°)         | Black<br>Adjustable<br>176<br>0.94<br>90              | Rotation (°)                                          | 360                                                                                                      |             |                                                    |