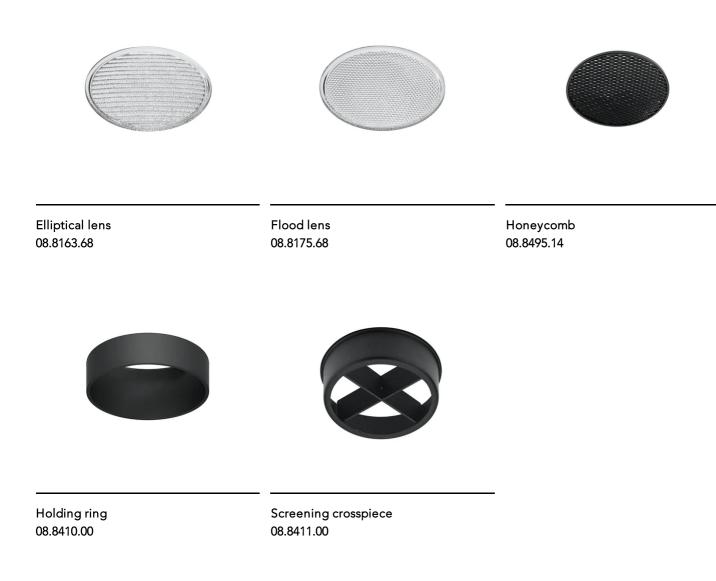

## Note

Screening crosspiece, lenses and honeycomb directly installable on the head of the luminaire without needing any fastening accessory. Installation compatible with honeycomb + lense at the same time.