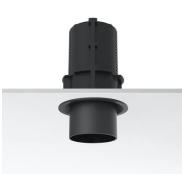

## UT Downlight Trim Ø86 Non Dimmable

09.4911.14A - Black

Recessed luminaire with LED light source. 220-240V, 50-60Hz remote power supply included.

| Main specifications                                                                        |                                                       |                                                       |                                                                                                          |             |                                                    |
|--------------------------------------------------------------------------------------------|-------------------------------------------------------|-------------------------------------------------------|----------------------------------------------------------------------------------------------------------|-------------|----------------------------------------------------|
| Number of heads<br>Lamp category<br>Power (W)<br>CCT (K)<br>CRI                            | 1<br>LED<br>27W<br>3000K<br>80                        | Net lumen (lm)<br>Mountings<br>Environment            | 2155<br>Ceiling recesse<br>Indoor                                                                        | ed          |                                                    |
| Optical                                                                                    |                                                       |                                                       |                                                                                                          |             |                                                    |
| LED type<br>Light distribution<br>Optical type<br>Beam angle (°)<br>Beam angle C90-270 (°) | LED array<br>Symmetric<br>Medium<br>24<br>24          | 90°<br>60°<br>30° 9780 cc<br>Luminous flux<br>2155 lm | $\begin{array}{c} 90^{\circ} \\ 60^{\circ} \\ \frac{1}{2} \\ \frac{3}{4} \\ 30^{\circ} \\ 5 \end{array}$ | 1087<br>611 | 24°<br>D(m<br>0.43<br>0.86<br>1.28<br>1.71<br>2.14 |
| Electrical<br>Frequency (Hz)<br>Voltage (V)<br>Dimmable<br>Driver<br>Driver type           | 50/60<br>36.00<br>No<br>remote included<br>Electronic | Emergency<br>Insulation class                         | Without<br>II                                                                                            |             |                                                    |
| Physical<br>Color<br>Orientation<br>Recessed depth (mm)<br>Weight (kg)<br>Tilt (°)         | Black<br>Adjustable<br>176<br>0.94<br>90              | Rotation (°)                                          | 360                                                                                                      |             |                                                    |