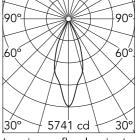

Luminous flux luminaire 2053 lm

| Bea | ım Ang <b>l</b> e: | 37°  |
|-----|--------------------|------|
| h(m | ) E(lx)            | D(m) |
| 1   | 5741               | 0.67 |
| 2   | 1435               | 1.34 |
| 3   | 638                | 2.01 |
| 4   | 359                | 2.69 |
| 5   | 230                | 3.36 |