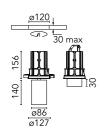

#### Physical

| Color               | Black      | Rotation (°) | 360 |
|---------------------|------------|--------------|-----|
| Orientation         | Adjustable |              |     |
| Recessed depth (mm) | 176        |              |     |
| Weight (kg)         | 0.94       |              |     |
| Tilt (°)            | 90         |              |     |