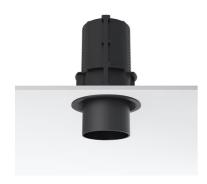

## UT Downlight Trim Ø 86 Dali Version

#### ■ 09.4912.14ADA - Black

Recessed luminaire with LED light source. 220-240V, 50-60Hz remote power supply included.

MountingsCeiling recessedEnvironmentIndoor dry location

#### Physical

| Color               | Black      | Rotation (°) | 360 |
|---------------------|------------|--------------|-----|
| Orientation         | Adjustable |              |     |
| Recessed depth (mm) | 176        |              |     |
| Weight (kg)         | 0.94       |              |     |
| Tilt (°)            | 90         |              |     |