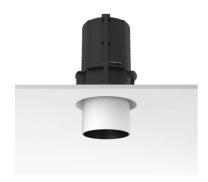

# UT Downlight No Trim Ø86 Dali Version

09.4921.30ADA - White

Recessed luminaire with LED light source. 220-240V, 50-60Hz remote power supply included.

## Note

Pre-installation frame must be ordered separately. Screening crosspiece, lenses and honeycomb directly installable on the head of the luminaire without needing any fastening accessory. Installation compatible with honeycomb + lense at the same time.