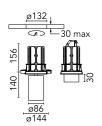

#### **Electrical**

Frequency (Hz) 50/60 **Emergency** Without Voltage (V) 36.00 Insulation class Dimmable Yes Driver remote included

Physical

Driver type

Color White Rotation (°) Orientation Adjustable Recessed depth (mm) 176 Weight (kg) 0.94 Tilt (°) 90