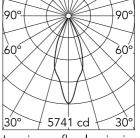

#### Optical

LED type LED array Light distribution Symmetric Optical type Flood Beam angle (°) 37 Beam angle C90-270 (°) 37

Luminous flux luminaire 2053 lm

360

| Beam Angle: |                  | 37°  |
|-------------|------------------|------|
| h(m         | ) E( <b>l</b> ×) | D(m  |
| 1           | 5741             | 0.67 |
| 2           | 1435             | 1.34 |
| 3           | 638              | 2.01 |
| 4           | 359              | 2.69 |
| 5           | 230              | 3 34 |