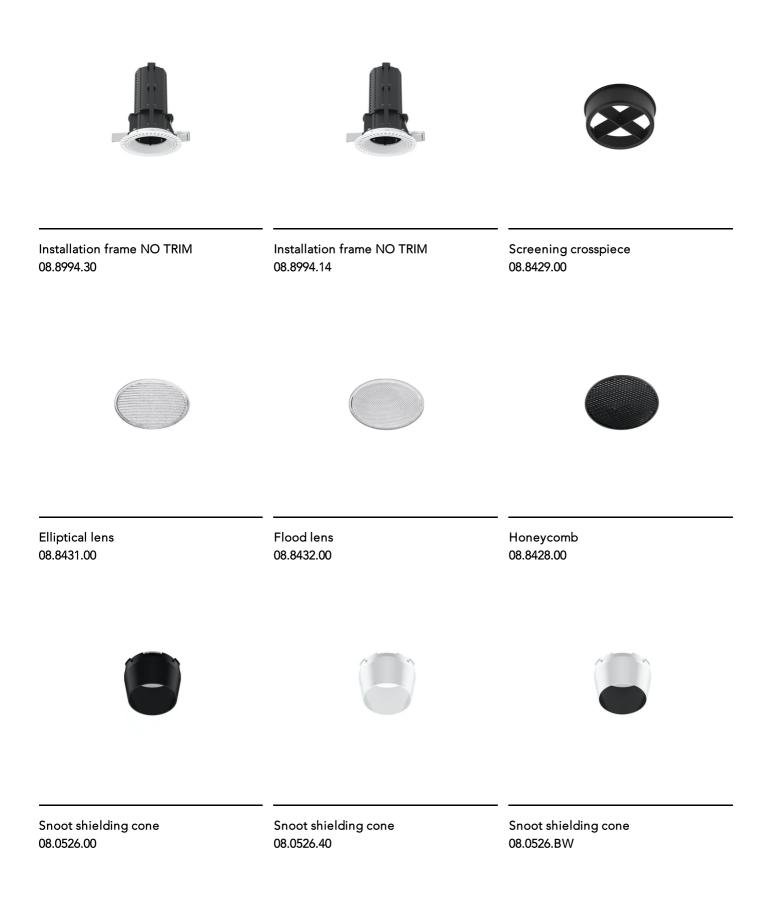

Note

Pre-installation frame must be ordered separately. Screening crosspiece, lenses and honeycomb directly installable on the head of the luminaire without needing any fastening accessory.