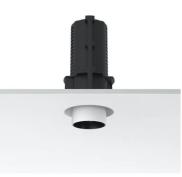

## UT Downlight No Trim Ø57 Dali Version

09.4523.30ADA - White

Recessed luminaire with LED light source. 220-240V, 50-60Hz remote power supply included.

| Main specifications<br>Number of heads<br>Lamp category<br>Power (W)<br>CCT (K)<br>CRI                | 1<br>LED<br>18W<br>3000K<br>90                                           | Net lumen (lm)<br>Mountings<br>Environment             | 808<br>Ceiling red<br>Indoor | ressed                                                                                               |
|-------------------------------------------------------------------------------------------------------|--------------------------------------------------------------------------|--------------------------------------------------------|------------------------------|------------------------------------------------------------------------------------------------------|
| Optical<br>LED type<br>Light distribution<br>Optical type<br>Beam angle (°)<br>Beam angle C90-270 (°) | LED array<br>Symmetric<br>Medium<br>21<br>21                             | 90°<br>60°<br>30° 4535 cc<br>Luminous flux I<br>808 lm | N                            | Beam Angle: 21°   h(m) E(lx) D(m)   1 4535 0.36   2 1134 0.72   3 504 1.09   4 283 1.45   5 181 1.81 |
| Electrical<br>Frequency (Hz)<br>Voltage (V)<br>Dimmable<br>Driver<br>Driver type                      | 50/60<br>220.00<br>Yes<br>remote included<br>Electronic<br>dimmable DALI | Emergency<br>Insulation class                          | Without<br>II                |                                                                                                      |
| Physical<br>Color<br>Orientation<br>Weight (kg)<br>Tilt (°)<br>Rotation (°)                           | White<br>Adjustable<br>0.73<br>90<br>360                                 |                                                        |                              |                                                                                                      |

Note

Pre-installation frame must be ordered separately. Screening crosspiece, lenses and honeycomb directly installable on the head of the luminaire without needing any fastening accessory.