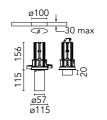

## UT Downlight No Trim Ø57 Dali Version

09.4523.30ADA - White

Recessed luminaire with LED light source. 220-240V, 50-60Hz remote power supply included.

| Main specifications<br>Number of heads<br>Lamp category<br>Power (W)<br>CCT (K)<br>CRI                | 1<br>LED<br>18W<br>3000K<br>90                                           | Net lumen (lm)<br>Mountings<br>Environment             | 808<br>Ceiling red<br>Indoor | ressed                                                                                               |
|-------------------------------------------------------------------------------------------------------|--------------------------------------------------------------------------|--------------------------------------------------------|------------------------------|------------------------------------------------------------------------------------------------------|
| Optical<br>LED type<br>Light distribution<br>Optical type<br>Beam angle (°)<br>Beam angle C90-270 (°) | LED array<br>Symmetric<br>Medium<br>21<br>21                             | 90°<br>60°<br>30° 4535 cc<br>Luminous flux I<br>808 lm | N                            | Beam Angle: 21°   h(m) E(lx) D(m)   1 4535 0.36   2 1134 0.72   3 504 1.09   4 283 1.45   5 181 1.81 |
| Electrical<br>Frequency (Hz)<br>Voltage (V)<br>Dimmable<br>Driver<br>Driver type                      | 50/60<br>220.00<br>Yes<br>remote included<br>Electronic<br>dimmable DALI | Emergency<br>Insulation class                          | Without<br>II                |                                                                                                      |
| Physical<br>Color<br>Orientation<br>Weight (kg)<br>Tilt (°)<br>Rotation (°)                           | White<br>Adjustable<br>0.73<br>90<br>360                                 |                                                        |                              |                                                                                                      |