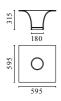

# USO BOOB 600 for Modular Ceiling + Wan Spot

SA.1019.3.004 - Raw

Soft technology architectonic application that permits perfect integration of the Flos architectural products. For personal configuration, you can add light points in the structure. Ask Flos architectural sales team.

# Main specifications

Mountings Ceiling surface
Environment Indoor dry
location

# Optical

Lighting type Direct
Light distribution Symmetric

#### Electrical

**Emergency** Without

# **Physical**

 Color
 Raw

 Orientation
 Fixed

 Weight (kg)
 6.6

### Note

References do not include Flos architectural products. No Trim Frame excluded, to be ordered separately