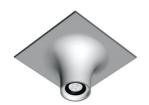

# USO BOOB 600 for Modular Ceiling + Compass Ø 162

SA.1019.3.009 - Raw

Soft technology architectonic application that permits perfect integration of the Flos architectural products. For personal configuration, you can add light points in the structure. Ask Flos architectural sales team.