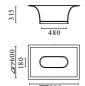

# USO BOOB 600 2L + Wan Spot

### SA.1015.3.004 - Raw

Soft technology architectonic application that permits perfect integration of the Flos architectural products. For personal configuration, you can add light points in the structure. Ask Flos architectural sales team.

## Main specifications

Ceiling surface Indoor dry Mountings Environment location

### Optical

Lighting type Light distribution Direct Symmetric

#### Electrical

**Emergency** Without

### **Physical**

Raw Orientation Fixed Weight (kg) 9.9

#### Note

References do not include Flos architectural products. No Trim Frame excluded, to be ordered separately