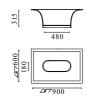

# Main specifications

Mountings Ceiling surface
Environment Indoor dry
location

# **Physical**

 Color
 Raw

 Orientation
 Fixed

 Weight (kg)
 9.9