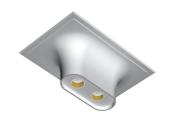

# USO BOOB 600 2L + Decofix 1L Round

SA.1015.3.025 - Raw

Soft technology architectonic application that permits perfect integration of the Flos architectural products. For personal configuration, you can add light points in the structure. Ask Flos architectural sales team.

# **Physical**

 Color
 Raw

 Orientation
 Fixed

 Weight (kg)
 9.9