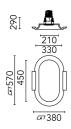

# USO 332 + Kap Ø105

SA.1001.3.016 - Raw

Soft technology architectonic application for modular ceilings that permits perfect integration of the Flos architectural products. For personal configuration, you can add light points in the structure. Ask Flos architectural sales team.

# Main specifications

Mountings Ceiling recessed Environment Indoor

# **Physical**

Color Raw Orientation Fixed Weight (kg) 2.64