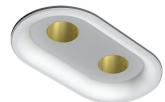

# USO 332 + Kap Ø105

SA.1001.3.016 - Raw

Soft technology architectonic application for modular ceilings that permits perfect integration of the Flos architectural products. For personal configuration, you can add light points in the structure. Ask Flos architectural sales team.