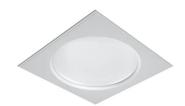

# **USO 1700 Cove Lighting No Dimmable**

SA.1007.4.100 - Raw

Recessed ceiling luminaire. Direct lighting with fluorescent, cold cathode or LED lamps.