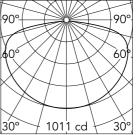

### Optical

Lighting type Lamp type Light distribution Optical type

Direct T5 FH Symmetric Diffused light

16800 lm

| В  | eam | e: 159° |       |
|----|-----|---------|-------|
| h( | (m) | E(l×)   | D(m   |
| 1  |     | 1011    | 10.74 |
| 2  |     | 253     | 21.48 |
| 3  |     | 112     | 32.23 |
| 4  |     | 63      | 42.97 |

40 53.71

5

Luminous flux luminaire