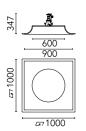

| Main specifications                 |                                            |
|-------------------------------------|--------------------------------------------|
| Mountings<br>Environment            | Ceiling recessed<br>Indoor dry<br>location |
| Optical                             |                                            |
| Lighting type<br>Light distribution | Direct<br>Symmetric                        |
| Electrical                          |                                            |
| Emergency                           | Without                                    |
| Physical                            |                                            |
| Color<br>Orientation<br>Weight (kg) | Raw<br>Fixed<br>11                         |