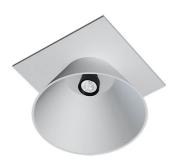

## USL 6060 for Modular Ceiling + Wan Spot

## SA.4009.3.004 - Raw

Soft technology architectonic application that permits perfect integration of the Flos architectural products. For personal configuration, you can add light points in the structure. Ask Flos architectural sales team.