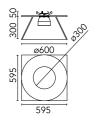

| Main specifications<br>Mountings<br>Environment | Ceiling surface<br>Indoor |
|-------------------------------------------------|---------------------------|
| Optical                                         |                           |
| Lighting type<br>Light distribution             | Direct<br>Symmetric       |
| Electrical                                      |                           |
| Emergency                                       | Without                   |
| Physical                                        |                           |
| Color<br>Orientation<br>Weight (kg)             | Raw<br>Fixed<br>13.2      |