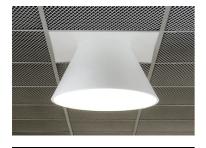

## USL 6060 for Modular Ceiling + Wan Spot

## SA.4009.3.004 - Raw

Soft technology architectonic application that permits perfect integration of the Flos architectural products. For personal configuration, you can add light points in the structure. Ask Flos architectural sales team.