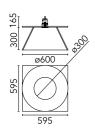

# USL 6060 for Modular Ceiling for Light Sniper

#### SA.4009.3.001 - Raw

Soft technology architectonic application that permits perfect integration of the Flos architectural products. For personal configuration, you can add light points in the structure. Ask Flos architectural sales team.

## Main specifications

Mountings Ceiling surface
Environment Indoor dry
location

## Optical

Lighting type Direct
Light distribution Symmetric

#### Electrical

**Emergency** Without

## **Physical**

ColorRawOrientationFixedWeight (kg)13.2

#### Note

References do not include Flos architectural products.