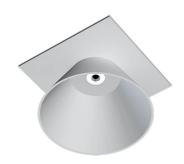

## Main specifications

Mountings Ceiling surface
Environment Indoor dry
location

## Optical

Lighting type Direct
Light distribution Symmetric

## **Physical**

ColorRawOrientationFixedWeight (kg)13.2