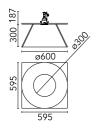

| Main specifications |                 |
|---------------------|-----------------|
| Mountings           | Ceiling surface |
| Environment         | Indoor          |

Optical
Lighting type Direct
Light distribution Symmetric

Electrical
Emergency Without

Physical
Color Raw
Orientation Fixed
Weight (kg) 13.2