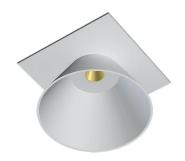

## USL 6060 for Modular Ceiling + Easy Kap 105

SA.4009.3.102 - Raw

Soft technology architectonic application that permits perfect integration of the Flos architectural products. For personal configuration, you can add light points in the structure. Ask Flos architectural sales team.