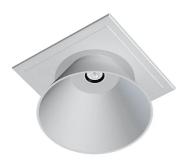

## USL 6031 Recessed + Wan Downlight

## SA.4010.3.003 - Raw

Soft technology architectonic application that permits perfect integration of the Flos architectural products. For personal configuration, you can add light points in the structure. Ask Flos architectural sales team.