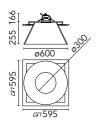

| Main specifications                 |                            |  |
|-------------------------------------|----------------------------|--|
| Mountings<br>Environment            | Ceiling recessed<br>Indoor |  |
| Optical                             |                            |  |
| Lighting type<br>Light distribution | Direct<br>Symmetric        |  |
| Electrical                          |                            |  |
| Emergency                           | Without                    |  |
| Physical                            |                            |  |
| Color<br>Orientation<br>Weight (kg) | Raw<br>Fixed<br>13.7       |  |