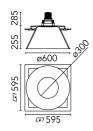

# USL 6031 Recessed + Kap Ø145 Ø165mm Hole

SA.4010.3.017 - Raw

165mm hold. KAP 145 and installation frame not included, to be ordered separately. Soft technology architectonic application that permits perfect integration of the Flos architectural products. For personal configuration, you can add light points in the structure. Ask Flos architectural sales team.