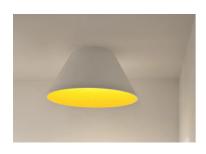

# USL 6031 Recessed + Kap Ø145 Ø165mm Hole

SA.4010.3.017 - Raw

165mm hold. KAP 145 and installation frame not included, to be ordered separately. Soft technology architectonic application that permits perfect integration of the Flos architectural products. For personal configuration, you can add light points in the structure. Ask Flos architectural sales team.