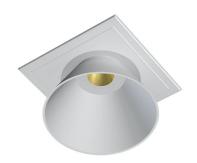

# USL 6031 Recessed + Kap Ø145 Ø165mm Hole

SA.4010.3.017 - Raw

165mm hold. KAP 145 and installation frame not included, to be ordered separately. Soft technology architectonic application that permits perfect integration of the Flos architectural products. For personal configuration, you can add light points in the structure. Ask Flos architectural sales team.