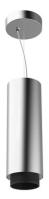

# **Tubular Bells Pro Suspension**

### **07.9465.ASB - Aluminum**

Suspension luminarie to be installed on ceiling for led. phosphor led module integrated. electronic transformer 220/240V integrated.

### Physical

| Color       | Aluminum |
|-------------|----------|
| Orientation | Fixed    |
| Weight (kg) | 1.10     |