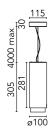

Net lumen (lm) Mountings Environment 412 Suspension Indoor dry location

### Physical

| Color       | Aluminum |
|-------------|----------|
| Orientation | Fixed    |
| Weight (kg) | 1.10     |