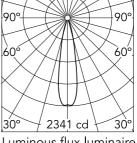

# Optical

| Direct       |
|--------------|
| Phosphor LED |
| Symmetric    |
| Spot         |
| 21           |
| 21           |
|              |

Luminous flux luminaire 412 lm (EXTREME CUT OFF)

Emergency Insulation class Without

| Beam Angle: |       | 21   |
|-------------|-------|------|
| h(m)        | E(lx) | D(m  |
| 1           | 2341  | 0.38 |
| 2           | 585   | 0.75 |
| 3           | 260   | 1.13 |
| 4           | 146   | 1.50 |
| 5           | 94    | 1.88 |