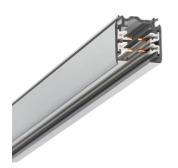

## Three Phase Track Surface/Pendant Dali 3000 mm 60.3103.14ADA - Matt Black

GLOBAL PRO offers benefits for advanced installations: the main connectors are feedable and the feeding cable can be hidden under the elegant suspension accessories. GLOBAL PRO lighting tracks are designed for easy surface mounting on ceilings and walls, or recessed mounting in suspended ceilings. Lighting tracks can be suspended at any desired height. Other advantages of...

GLOBAL PRO offers benefits for advanced installations: the main connectors are feedable and the feeding cable can be hidden under the elegant suspension accessories. GLOBAL PRO lighting tracks are designed for easy surface mounting on ceilings and walls, or recessed mounting in suspended ceilings. Lighting tracks can be suspended at any desired height. Other advantages of the three-circuit system are its high loading capacity and the possibility of forming independent fixture groups in all three circuits. This permits illumination of the most demanding environments.