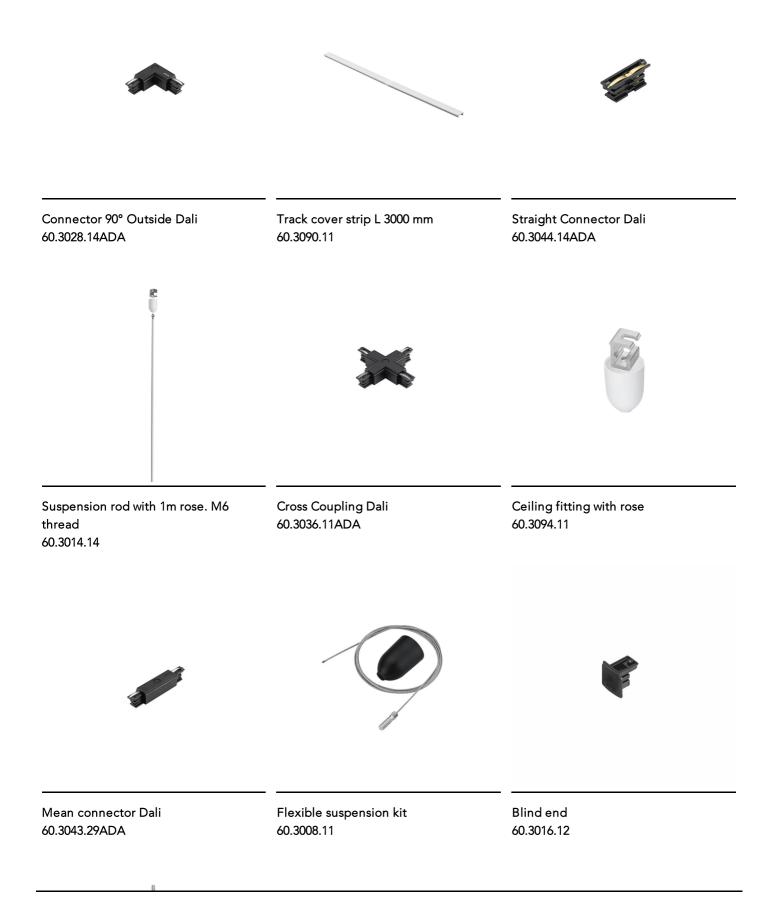

## Three Phase Track Surface/Pendant Dali 3000 mm

Connector 90° Outside Dali 60.3028.29ADA Connector T – Inside Left Dali 60.3048.14ADA Suspension rod with 1m rose. M6 thread 60.3014.11

2

Lead-weighted wire 1500 mm 60.3095.29

Mean connector Dali 60.3043.11ADA Attachment on track for rod suspension m6 thread 60.3018.11

Bracket 60.3025.14

Complete wall support 70 mm 60.3083.29

Connector T – Inside Left Dali 60.3048.29ADA

1 m suspension rod with ceiling rose with m6 thread 60.3097.14

 Straight Connector Dali
 Bracket for fixing track to wall or ceiling
 Blind end

 60.3044.11ADA
 Gold Straight Connector Dali
 Blind end

Mean connector Dali 60.3043.14ADA Connector T – Inside Right Dali 60.3047.29ADA Attachment on track for wire suspension 60.3057.11