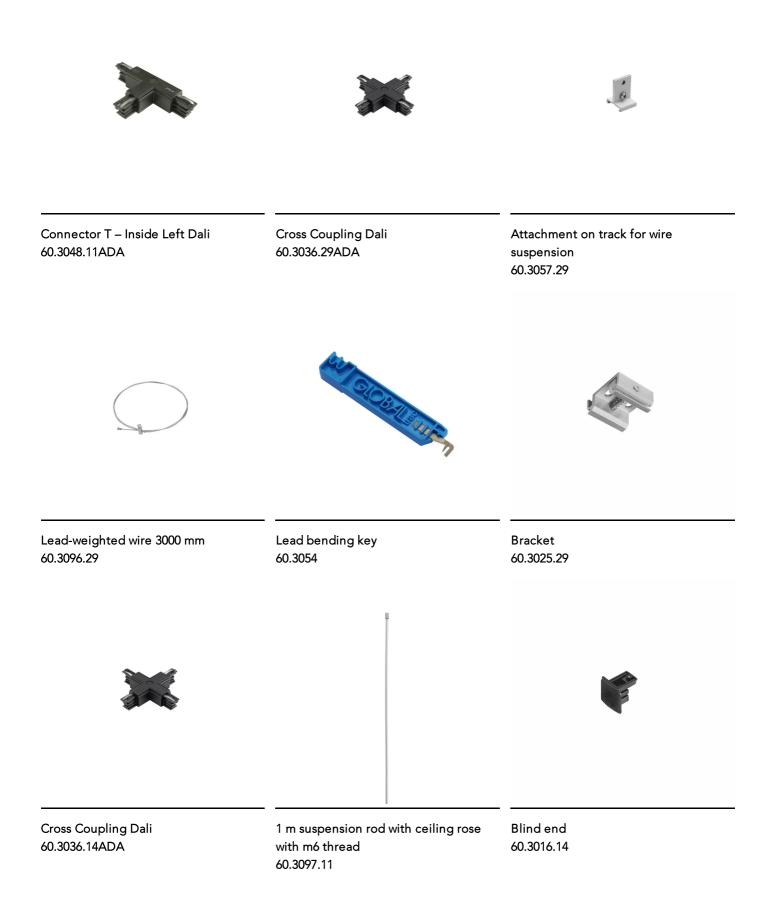

## Three Phase Track Surface/Pendant Dali 3000 mm

Connector 90° Outside Dali 60.3028.29ADA Connector T – Inside Left Dali 60.3048.14ADA Suspension rod with 1m rose. M6 thread 60.3014.11

2

Lead-weighted wire 1500 mm 60.3095.29

Mean connector Dali 60.3043.11ADA Attachment on track for rod suspension m6 thread 60.3018.11

Bracket 60.3025.14

Complete wall support 70 mm 60.3083.29

Connector T – Inside Left Dali 60.3048.29ADA

1 m suspension rod with ceiling rose with m6 thread 60.3097.14

 Connector T – Inside Right Dali
 Power supply rose cover
 Connector T – Inside Right Dali

 60.3047.11ADA
 60.3092.11
 Connector T – Inside Right Dali

 60.3047.11ADA
 Image: Connector T – Inside Right Dali
 60.3047.11ADA

 Straight Connector Dali
 Bracket for fixing track to wall or ceiling
 Blind end

 60.3044.11ADA
 Gold Straight Connector Dali
 Blind end

Mean connector Dali 60.3043.14ADA Connector T – Inside Right Dali 60.3047.29ADA Attachment on track for wire suspension 60.3057.11

Attachment on track for rod suspension m6 thread