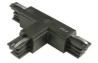

## Three Phase Track Surface/Pendant 3000 mm

Corner adjustable connector 60.3046.11

Bracket 60.3025.14

Flexible suspension kit 60.3008.14

Connector T – Inside Left 60.3048.14

Live end left 60.3039.14

1 m suspension rod with ceiling rose with m6 thread 60.3097.14

Suspension rod with 1m rose. M6 thread 60.3014.11

Recessed box for fix-point 60.3022.11

Conector T – Outside Left 60.3051.29

Live end left Connector 90° Outside Conector T – Outside Right 60.3039.11 60.3028.29 60.3049.11 Power supply rose cover Live end right Connector T – Inside Right 60.3092.11 60.3038.11 60.3047.29 **Cross Coupling** Attachment on track for wire Lead bending key 60.3036.29 60.3054 suspension 60.3057.29

Connector T – Inside Right 60.3047.11

Recessed box for fix-point 60.3022.14

Attachment on track for wire suspension 60.3057.11

Connector T – Inside Left 60.3048.29

Conector T – Outside Left 60.3051.11

Connector 90° Inside 60.3029.14