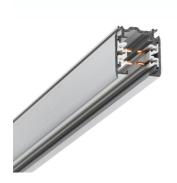

## 60.3103.11 - Matt White

GLOBALTRACK offers benefits for advanced installations: the main connectors are feedable and the feeding cable can be hidden under the elegantsuspension accessories. GLOBALTRACK lighting tracks are designed for easy surface mounting on ceilings and walls, or recessed mounting insuspended ceilings. Lighting tracks can be suspended at any desired height.

## Main specifications

Mountings Surface and suspension

Environment Indoor dry location

**Electrical** 

Emergency Without Insulation class

**Physical** 

 Color
 Matt White

 Weight (kg)
 2.40