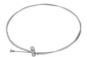

Blind end 60.3016.14

Cross Coupling 60.3036.11

Lead-weighted wire 1500 mm 60.3095.29

Live end left 60.3039.12

Dali Flexible connector 60.3037.14ADA

Ceiling fitting with rose 60.3094.14

Complete wall support 70 mm 60.3083.29