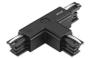

## Three Phase Track Surface/Pendant 3000 mm

Corner adjustable connector 60.3046.11

Bracket 60.3025.14

Flexible suspension kit 60.3008.14

Connector T – Inside Left 60.3048.14

Live end left 60.3039.14

1 m suspension rod with ceiling rose with m6 thread 60.3097.14

Suspension rod with 1m rose. M6 thread 60.3014.11

Recessed box for fix-point 60.3022.11

Conector T – Outside Left 60.3051.29

Live end left Connector 90° Outside Conector T – Outside Right 60.3039.11 60.3028.29 60.3049.11 Power supply rose cover Live end right Connector T – Inside Right 60.3092.11 60.3038.11 60.3047.29 **Cross Coupling** Attachment on track for wire Lead bending key 60.3036.29 60.3054 suspension 60.3057.29

Connector T – Inside Right 60.3047.11

Recessed box for fix-point 60.3022.14

Attachment on track for wire suspension 60.3057.11

Connector T – Inside Left 60.3048.29

Conector T – Outside Left 60.3051.11

Connector 90° Inside 60.3029.14