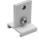

## Three Phase Track Surface/Pendant 3000 mm

Corner adjustable connector 60.3046.11

Bracket 60.3025.14

Flexible suspension kit 60.3008.14

Connector T – Inside Left 60.3048.14

Live end left 60.3039.14

1 m suspension rod with ceiling rose with m6 thread 60.3097.14

Attachment on track for rod suspension m6 thread 60.3018.14

Suspension rod with 1m rose. M6 thread 60.3014.14

Straight connector 60.3044.12

Connector T – Inside Left 60.3048.11

Bracket for fixing track to wall or ceiling 60.3093.29