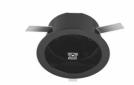

Suspension rod with 1m rose. M6 thread 60.3014.11

Recessed box for fix-point 60.3022.11

Conector T – Outside Left 60.3051.29

Live end left Connector 90° Outside Conector T – Outside Right 60.3039.11 60.3028.29 60.3049.11 Power supply rose cover Live end right Connector T – Inside Right 60.3092.11 60.3038.11 60.3047.29 **Cross Coupling** Attachment on track for wire Lead bending key 60.3036.29 60.3054 suspension 60.3057.29

Blind end 60.3016.14

Cross Coupling 60.3036.11

Lead-weighted wire 1500 mm 60.3095.29

Live end left 60.3039.12

Dali Flexible connector 60.3037.14ADA

Ceiling fitting with rose 60.3094.14

Complete wall support 70 mm 60.3083.29