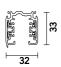

## Main specifications

Mountings Surface and suspension

Environment Indoor dry location

**Electrical** 

Emergency Without Insulation class

**Physical** 

 Color
 Matt White

 Weight (kg)
 2.40

 Length (mm)
 3000