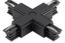

Suspension rod with 1m rose. M6 thread 60.3014.11

Recessed box for fix-point 60.3022.11

Conector T – Outside Left 60.3051.29

Live end left Connector 90° Outside Conector T – Outside Right 60.3039.11 60.3028.29 60.3049.11 Power supply rose cover Live end right Connector T – Inside Right 60.3092.11 60.3038.11 60.3047.29 **Cross Coupling** Attachment on track for wire Lead bending key 60.3036.29 60.3054 suspension 60.3057.29