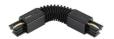

Connector T – Inside Right 60.3047.11

Recessed box for fix-point 60.3022.14

Attachment on track for wire suspension 60.3057.11

Connector T – Inside Left 60.3048.29

Conector T – Outside Left 60.3051.11

Connector 90° Inside 60.3029.14