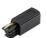

## Three Phase Track Surface/Pendant 3000 mm

Corner adjustable connector 60.3046.11

Bracket 60.3025.14

Flexible suspension kit 60.3008.14

Connector T – Inside Left 60.3048.14

Live end left 60.3039.14

1 m suspension rod with ceiling rose with m6 thread 60.3097.14

Blind end 60.3016.14

Cross Coupling 60.3036.11

Lead-weighted wire 1500 mm 60.3095.29

Live end left 60.3039.12

Dali Flexible connector 60.3037.14ADA

Ceiling fitting with rose 60.3094.14

Complete wall support 70 mm 60.3083.29