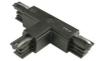

## Three Phase Track Surface/Pendant 3000 mm

Corner adjustable connector 60.3046.11

Bracket 60.3025.14

Flexible suspension kit 60.3008.14

Connector T – Inside Left 60.3048.14

Live end left 60.3039.14

1 m suspension rod with ceiling rose with m6 thread 60.3097.14

Suspension rod with 1m rose. M6 thread 60.3014.11

Recessed box for fix-point 60.3022.11

Conector T – Outside Left 60.3051.29

Live end left Connector 90° Outside Conector T – Outside Right 60.3039.11 60.3028.29 60.3049.11 Power supply rose cover Live end right Connector T – Inside Right 60.3092.11 60.3038.11 60.3047.29 **Cross Coupling** Attachment on track for wire Lead bending key 60.3036.29 60.3054 suspension 60.3057.29

Connector T – Inside Right 60.3047.11

Recessed box for fix-point 60.3022.14

Attachment on track for wire suspension 60.3057.11

Connector T – Inside Left 60.3048.29

Conector T – Outside Left 60.3051.11

Connector 90° Inside 60.3029.14