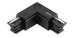

Suspension rod with 1m rose. M6 thread 60.3014.11

Recessed box for fix-point 60.3022.11

Conector T – Outside Left 60.3051.29

Live end left Connector 90° Outside Conector T – Outside Right 60.3039.11 60.3028.29 60.3049.11 Power supply rose cover Live end right Connector T – Inside Right 60.3092.11 60.3038.11 60.3047.29 **Cross Coupling** Attachment on track for wire Lead bending key 60.3036.29 60.3054 suspension 60.3057.29

Connector T – Inside Right 60.3047.11

Recessed box for fix-point 60.3022.14

Attachment on track for wire suspension 60.3057.11

Connector T – Inside Left 60.3048.29

Conector T – Outside Left 60.3051.11

Connector 90° Inside 60.3029.14