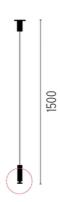

# The Tracking Power Surface Profile

Ceiling fixture or fixture for suspension Suspension kit, 1.5 m cable

60.3351.11A

60.3345

Ceiling fixture or fixture for suspension 60.3351.14

The Tracking Power Surface End Cap 60.3333.14