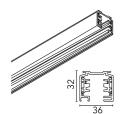

## The Tracking Power Surface Profile

#### ■ 60.3336.14 - Black

Three-phase profile for standard EUTRAC surface installations compatible with Tracking Power light fixtures.

### Main specifications

Mountings Ceiling surface
Environment Indoor dry
location

#### Electrical

Voltage (V) 220.00 Emergency Without Insulation class I

#### Physical

 Color
 Black

 Weight (kg)
 2.88

 Length (mm)
 3000

# The Tracking Power Surface Profile







Ceiling fixture or fixture for suspension Suspension kit, 1.5 m cable

60.3351.11A

60.3345

Ceiling fixture or fixture for suspension 60.3351.14



The Tracking Power Surface End Cap 60.3333.14