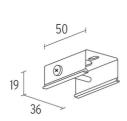

# The Tracking Power Surface Profile

Ceiling fixture or fixture for suspension Suspension kit, 1.5 m cable

60.3351.11A

60.3345

Ceiling fixture or fixture for suspension 60.3351.14

The Tracking Power Surface End Cap 60.3333.14