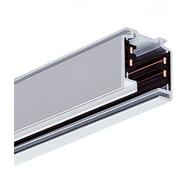

## The Tracking Power Surface Profile

#### ■ 60.3336.14 - Black

Three-phase profile for standard EUTRAC surface installations compatible with Tracking Power light fixtures.