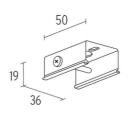

# The Tracking Power Surface Profile

Ceiling fixture or fixture for suspension Suspension kit, 1.5 m cable

60.3351.11A

60.3345

Ceiling fixture or fixture for suspension 60.3351.14

The Tracking Power Surface End Cap 60.3333.14