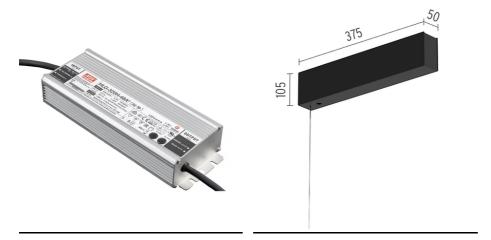

Suspension rod with 1m rose. M6 thread 60.3014.11

Ceiling fixing kit 08.0616.00

Surface rose 08.8883.14A

LED power supply source for remote installation, 48V/120W. 220/240 Vac 60.9170

4m suspension steel cable 08.8634.00

Surface rose 08.8883.40A

1 m suspension rod with ceiling rose with m6 thread 60.3097.14

Surface power supply with 320W / 48Vdc driver included 08.0600.40

LED Power Supply Source for remote installation. 48V. 100Vac (150W)-240Vac (200W) 60.9607

The Tracking Magnet Profile Feed Connector 08.0611.14

LED Power Supply Source for remote installation. 48V/320W. 100/240 Vac 60.8919

Surface power supply with 320W / 48Vdc driver included 08.0600.14

## The Tracking Magnet Surface/Suspension Profile Casambi / On Board Dimmer compatible

06.5063.05 - Polished Aluminium

Electromechanical profile for surface-mounting, available in lengths from 1mto 3m.

| Main | specifications |
|------|----------------|
|------|----------------|

## Electrical

Voltage (V) 48
Dimmable Yes
Driver Remote
Driver type Dimmer on board,
Dimmable

Dimmable Casambi Without

Emergency Physical

 
 Color
 Polished Aluminium

 Weight (kg)
 3.04

 Length (mm)
 2500