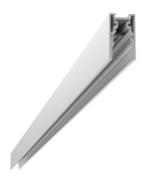

## The Tracking Magnet Surface/Suspension Profile Casambi / On Board Dimmer compatible

06.5063.05 - Polished Aluminium

Electromechanical profile for surface-mounting, available in lengths from 1mto 3m.

| Main | specifications |
|------|----------------|
|------|----------------|

Mountings Surface and suspension
Environment Indoor dry location

## Electrical

Voltage (V) 48
Dimmable Yes
Driver Remote
Driver type Dimmer on board,
Dimmable

Dimmable Casambi Without

Emergency Physical

 
 Color
 Polished Aluminium

 Weight (kg)
 3.04

 Length (mm)
 2500