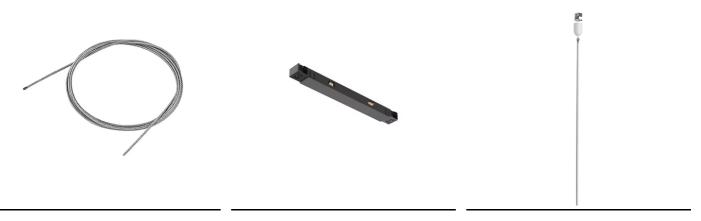

## The Tracking Magnet Surface/Suspension Profile Casambi / On Board Dimmer compatible

4-pole, 0.75 mm2 section, 4-meter long, transparent power cable 06.0157.00

The Tracking Magnet Profile Intermediate Connector Straight 08.0612.14

Suspension rod with 1m rose. M6 thread 60.3014.11

Ceiling fixing kit 08.0616.00

Surface rose 08.8883.14A

LED power supply source for remote installation, 48V/120W. 220/240 Vac 60.9170

4m suspension steel cable 08.8634.00