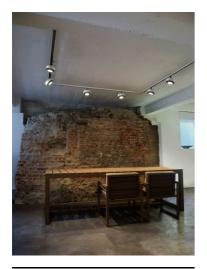

## The Tracking Magnet Surface/Suspension Profile Casambi / On Board Dimmer compatible

06.5063.05 - Polished Aluminium

Electromechanical profile for surface-mounting, available in lengths from 1mto 3m.

| Main | specifications |
|------|----------------|
|------|----------------|

Mountings Surface and suspension
Environment Indoor dry location