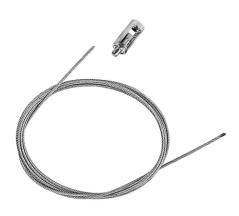

Suspension rod with 1m rose. M6 thread 60.3014.11

Ceiling fixing kit 08.0616.00

Surface rose 08.8883.14A

LED power supply source for remote installation, 48V/120W. 220/240 Vac 60.9170

4m suspension steel cable 08.8634.00