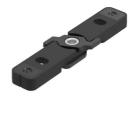

## Note

Version compatible with "On board dimmer" luminaries and version compatible with system controlled luminaries (DALI, 1-10V, FLOS SMART CONTROL) available. Corners, connectors and accessories common for the two profile versions. Feed connector, intermediated connector, end-caps and attachment accessories to be ordered separately. Mechanical 90° corners available in the same plane (symmetrical element for left and right corner) and 90° symmetrical internal corners in a different plane. Intermediate connectors to be ordered separately if electrical continuity on corners is required. Corners do not admit installation of spots.