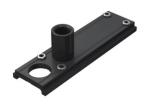

1 m suspension rod with ceiling rose with m6 thread 60.3097.11

Ceiling fixing kit 08.0615.00

Recessed power supply rose 08.8889.40

The Tracking Magnet Surface/Suspension Profile End Caps 06.5017.05

Suspension rod with 1m rose. M6 thread 60.3014.14