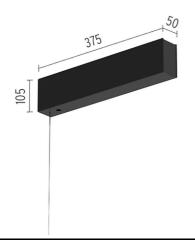

## The Tracking Magnet Surface/Suspension Profile Casambi / On Board Dimmer compatible

06.5063.05 - Polished Aluminium

Electromechanical profile for surface-mounting, available in lengths from 1mto 3m.

| Main | specifications |
|------|----------------|
|------|----------------|

## Electrical

Voltage (V) 48
Dimmable Yes
Driver Remote
Driver type Dimmer on board,
Dimmable

Dimmable Casambi Without

Emergency Physical

 
 Color
 Polished Aluminium

 Weight (kg)
 3.04

 Length (mm)
 2500