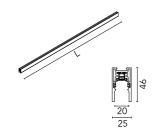

## Electrical

Voltage (V) 48
Dimmable Yes
Driver Remote
Driver type Dimmer on board,
Dimmable

Dimmable Casambi Without

Emergency Physical

 
 Color
 Polished Aluminium

 Weight (kg)
 3.04

 Length (mm)
 2500