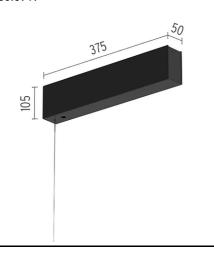

# The Tracking Magnet Surface/Suspension Profile Casambi / Dali / 1-10V compatible

06.5013.40 - White

 ${\bf Electromechanical\ profile\ for\ surface-mounting,\ available\ in\ lengths\ from\ 1mto\ 3m.}$ 

## Physical

 Color
 White

 Weight (kg)
 3.04

 Length (mm)
 2500