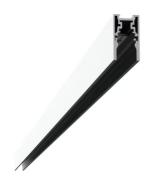

# The Tracking Magnet Surface/Suspension Profile Casambi / Dali / 1-10V compatible

06.5013.40 - White

 ${\bf Electromechanical\ profile\ for\ surface-mounting,\ available\ in\ lengths\ from\ 1mto\ 3m.}$ 

## Physical

 Color
 White

 Weight (kg)
 3.04

 Length (mm)
 2500