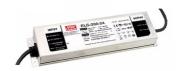

## The Tracking Magnet Surface/Suspension Profile Casambi / Dali / 1-10V compatible

4-pole, 0.75 mm2 section, 4-meter long, Surface rose transparent power cable 06.0157.00

08.8883.14A

LED Power Supply Source for remote installation. 48V. 100Vac (150W)-240Vac (200W) 60.9607