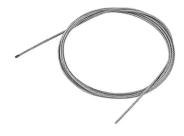

LED Power Supply Source for remote installation. 48V/320W. 100/240 Vac 60.8919

4m suspension steel cable 08.8634.00

The Tracking Magnet Surface/Suspension Profile End Caps 06.5017.40

Surface power supply with 320W / 48Vdc driver included 08.0600.14