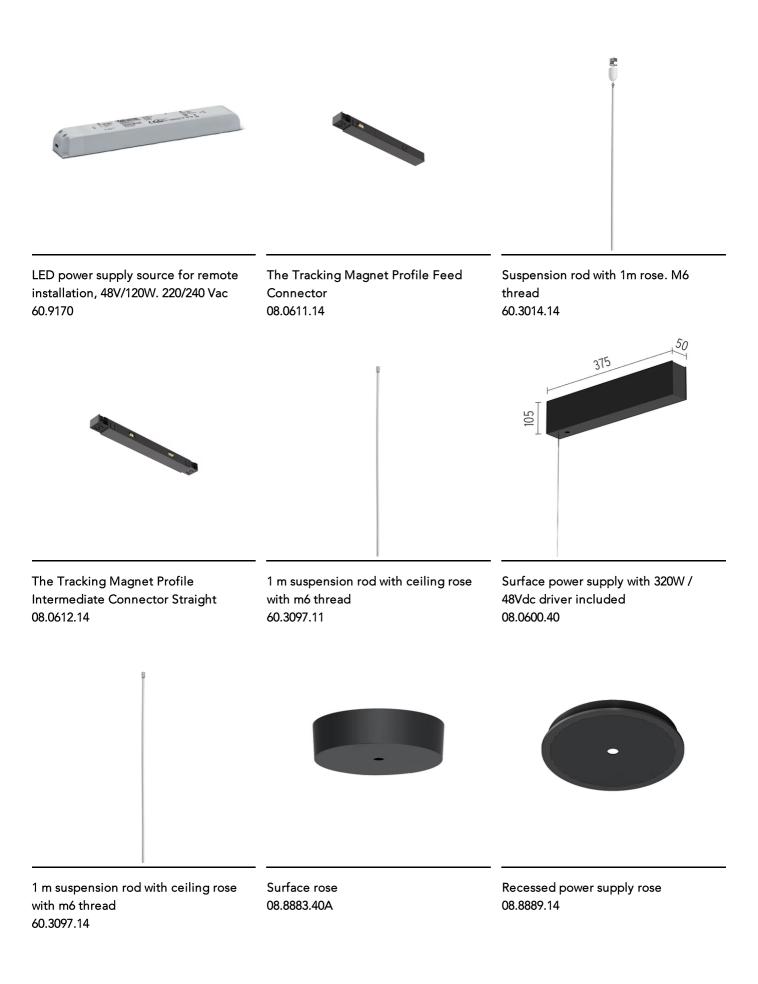

## The Tracking Magnet Surface/Suspension Profile Casambi / Dali / 1-10V compatible

4-pole, 0.75 mm2 section, 4-meter long, Surface rose transparent power cable 06.0157.00

08.8883.14A

LED Power Supply Source for remote installation. 48V. 100Vac (150W)-240Vac (200W) 60.9607

LED Power Supply Source for remote installation. 48V/320W. 100/240 Vac 60.8919

4m suspension steel cable 08.8634.00

The Tracking Magnet Surface/Suspension Profile End Caps 06.5017.40

Surface power supply with 320W / 48Vdc driver included 08.0600.14

Suspension rod with 1m rose. M6 thread 60.3014.11

Recessed power supply rose 08.8889.40

Ceiling fixing kit 08.0616.00

Ceiling fixing kit 08.0615.00