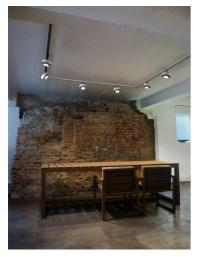

#### Note

Version compatible with "On board dimmer" luminaries and version compatible with system controlled luminaries (DALI, 1-10V, FLOS SMART CONTROL) available. Corners, connectors and accessories common for the two profile versions. Feed connector, intermediated connector, end-caps and attachment accessories to be ordered separately. Mechanical 90° corners available in the same plane (symmetrical element for left and right corner) and 90° symmetrical internal corners in a different plane. Intermediate connectors to be ordered separately if electrical continuity on corners is required. Corners do not admit installation of spots.