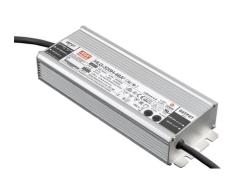

LED Power Supply Source for remote installation. 48V/320W. 100/240 Vac 60.8919

4m suspension steel cable 08.8634.00

The Tracking Magnet Surface/Suspension Profile End Caps 06.5017.40

Surface power supply with 320W / 48Vdc driver included 08.0600.14