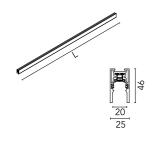

# The Tracking Magnet Surface/Suspension Profile Casambi / Dali / 1-10V compatible

06.5013.40 - White

 ${\bf Electromechanical\ profile\ for\ surface-mounting,\ available\ in\ lengths\ from\ 1mto\ 3m.}$ 

|         |           | . •   |
|---------|-----------|-------|
| Main    | specifica | tions |
| IVIGILI | 3PCCIIICG | UO113 |

Mountings Surface and suspension
Environment Indoor dry location

### Electrical

 Voltage (V)
 48

 Dimmable
 Yes

 Driver
 Remote excluded

 Driver type
 Dimmable Casambi, Dimmable 1-10V, Dimmable 1-10V, Dimmable

DALI 1 Without

**Emergency** Witho

## Physical

 Color
 White

 Weight (kg)
 3.04

 Length (mm)
 2500

#### Note

Version compatible with "On board dimmer" luminaries and version compatible with system controlled luminaries (DALI, 1-10V, FLOS