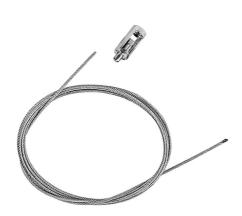

LED Power Supply Source for remote installation. 48V/320W. 100/240 Vac 60.8919

4m suspension steel cable 08.8634.00

The Tracking Magnet Surface/Suspension Profile End Caps 06.5017.40

Surface power supply with 320W / 48Vdc driver included 08.0600.14