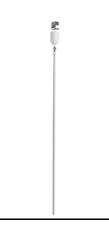

Suspension rod with 1m rose. M6 thread 60.3014.11

Recessed power supply rose 08.8889.40

Ceiling fixing kit 08.0616.00

Ceiling fixing kit 08.0615.00