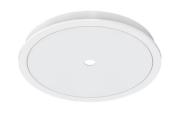

# The Tracking Magnet Surface/Suspension Profile Casambi / Dali / 1-10V compatible

06.5013.40 - White

 ${\bf Electromechanical\ profile\ for\ surface-mounting,\ available\ in\ lengths\ from\ 1mto\ 3m.}$ 

## Physical

 Color
 White

 Weight (kg)
 3.04

 Length (mm)
 2500