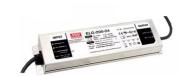

## The Tracking Magnet Surface/Suspension Profile Casambi / Dali / 1-10V compatible

LED Power Supply Source for remote installation. 48V/320W. 100/240 Vac 60.8919

Surface rose 08.8883.14A

4-pole, 0.75 mm2 section, 4-meter long, transparent power cable 06.0157.00

4m suspension steel cable 08.8634.00

Suspension rod with 1m rose. M6 thread 60.3014.11

LED Power Supply Source for remote installation. 48V. 100Vac (150W)-240Vac (200W)
60.9607

Surface power supply with 320W / 48Vdc driver included 08.0600.40