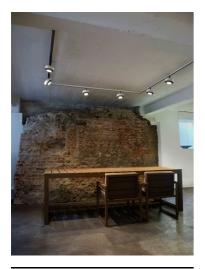

# The Tracking Magnet Surface/Suspension Profile Casambi / Dali / 1-10V compatible

■ 06.5013.14 - Black

 $Electromechanical\ profile\ for\ surface-mounting,\ available\ in\ lengths\ from\ 1mto\ 3m.$ 

| Main sp    | ACITICA | tions |
|------------|---------|-------|
| IVIUIII SP | CCITICA | 40113 |

Mountings Surface and suspension
Environment Indoor dry location

#### Electrical

Voltage (V) 48
Dimmable Yes
Driver Remote excluded
Driver type Dimmable Casambi, Dimmable 1-

10V, Dimmable DALI 1 Without

Emergency V

### Physical

 Color
 Black

 Weight (kg)
 3.04

 Length (mm)
 2500

#### Note

Version compatible with "On board dimmer" luminaries and version compatible with system controlled luminaries (DALI, 1-10V, FLOS SMART CONTROL) available. Corners, connectors and accessories