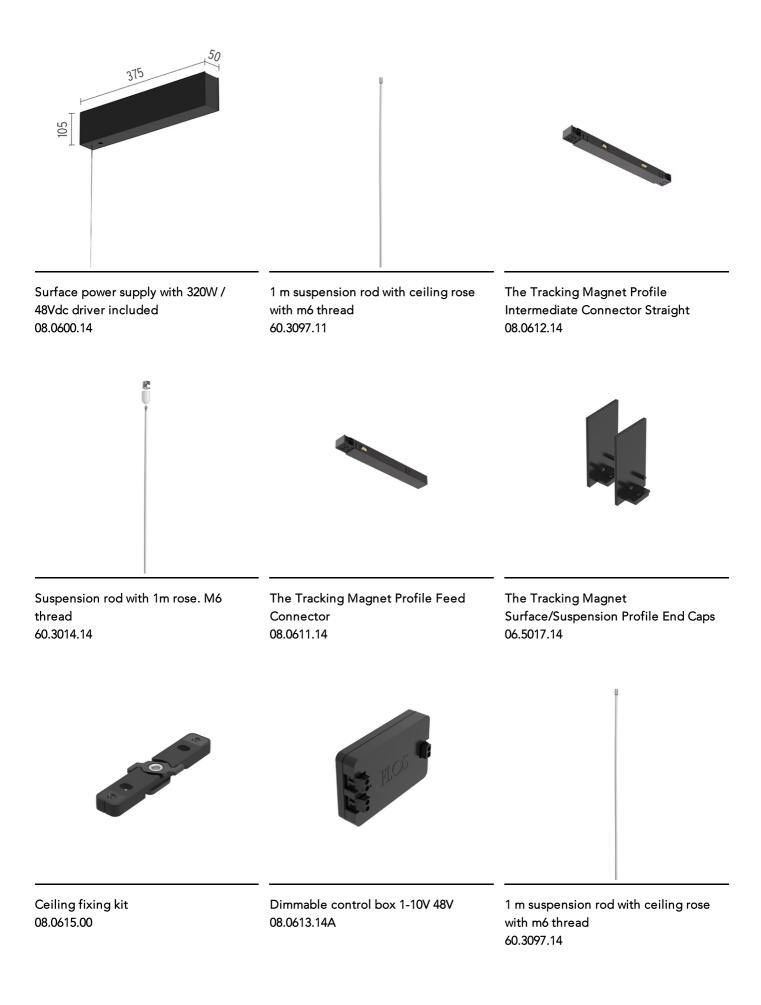

## The Tracking Magnet Surface/Suspension Profile Casambi / Dali / 1-10V compatible

LED Power Supply Source for remote installation. 48V/320W. 100/240 Vac 60.8919

Surface rose 08.8883.14A

4-pole, 0.75 mm2 section, 4-meter long, transparent power cable 06.0157.00

4m suspension steel cable 08.8634.00

Suspension rod with 1m rose. M6 thread 60.3014.11

LED Power Supply Source for remote installation. 48V. 100Vac (150W)-240Vac (200W)
60.9607

Surface power supply with 320W / 48Vdc driver included 08.0600.40

LED power supply source for remote installation, 48V/120W. 220/240 Vac 60.9170

Recessed power supply rose 08.8889.40

Surface rose 08.8883.40A

Recessed power supply rose 08.8889.14

Ceiling fixing kit 08.0616.00