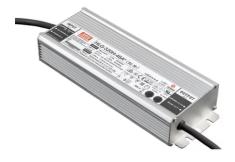

## The Tracking Magnet Surface/Suspension Profile Casambi / Dali / 1-10V compatible

LED Power Supply Source for remote installation. 48V/320W. 100/240 Vac 60.8919

Surface rose 08.8883.14A

4-pole, 0.75 mm2 section, 4-meter long, transparent power cable 06.0157.00