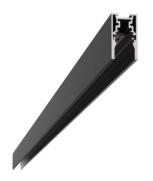

# The Tracking Magnet Surface/Suspension Profile Casambi / Dali / 1-10V compatible

■ 06.5013.14 - Black

 $Electromechanical\ profile\ for\ surface-mounting,\ available\ in\ lengths\ from\ 1mto\ 3m.$ 

| Main sp    | ACITICA | tions |
|------------|---------|-------|
| IVIUIII SP | CCITICA | 40113 |

### Physical

 Color
 Black

 Weight (kg)
 3.04

 Length (mm)
 2500