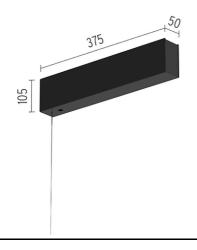

t accessories to be ordered separately. Mechanical 90° corners available in the same plane (symmetrical element for left and right corner) and 90° symmetrical internal corners in a different plane. Intermediate connectors to be ordered separately if electrical continuity on corners is required. Corners do not admit installation of spots.

## The Tracking Magnet Surface/Suspension Profile Casambi / Dali / 1-10V compatible







LED Power Supply Source for remote installation. 48V/320W. 100/240 Vac 60.8919

Surface rose 08.8883.14A

4-pole, 0.75 mm2 section, 4-meter long, transparent power cable 06.0157.00







4m suspension steel cable 08.8634.00

Suspension rod with 1m rose. M6 thread 60.3014.11

LED Power Supply Source for remote installation. 48V. 100Vac (150W)-240Vac (200W)
60.9607







Surface power supply with 320W / 48Vdc driver included 08.0600.40

LED power supply source for remote installation, 48V/120W. 220/240 Vac 60.9170

Recessed power supply rose 08.8889.40









Surface rose 08.8883.40A

Recessed power supply rose 08.8889.14

Ceiling fixing kit 08.0616.00