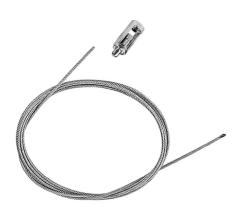

4m suspension steel cable 08.8634.00

Suspension rod with 1m rose. M6 thread 60.3014.11

LED Power Supply Source for remote installation. 48V. 100Vac (150W)-240Vac (200W)
60.9607

Surface power supply with 320W / 48Vdc driver included 08.0600.40