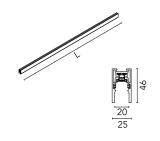

# The Tracking Magnet Surface/Suspension Profile Casambi / Dali / 1-10V compatible

■ 06.5013.14 - Black

 $Electromechanical\ profile\ for\ surface-mounting,\ available\ in\ lengths\ from\ 1mto\ 3m.$ 

| Main sp    | ACITICA | tions |
|------------|---------|-------|
| IVIUIII SP | CCITICA | 40113 |

Mountings Surface and suspension
Environment Indoor dry location

#### Electrical

Voltage (V) 48
Dimmable Yes
Driver Remote excluded
Driver type Dimmable Casambi, Dimmable 1-

10V, Dimmable DALI 1 Without

Emergency V

### Physical

 Color
 Black

 Weight (kg)
 3.04

 Length (mm)
 2500

#### Note

Version compatible with "On board dimmer" luminaries and version compatible with system controlled luminaries (DALI, 1-10V, FLOS SMART CONTROL) available. Corners, connectors and accessories co