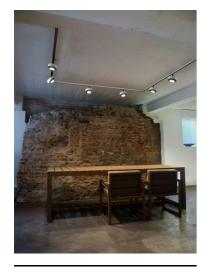

## The Tracking Magnet Surface/Suspension Profile Casambi / Dali / 1-10V compatible

The Tracking Magnet Surface/Suspension Profile End Caps 06.5017.05 Dimmable control box 1-10V 48V 08.0613.14A 4-pole, 0.75 mm2 section, 4-meter long, transparent power cable 06.0157.00

Surface rose 08.8883.40A Recessed power supply rose 08.8889.14

Ceiling fixing kit 08.0616.00