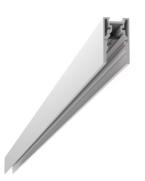

## 06.5013.05 - Polished Aluminium

Electromechanical profile for surface-mounting, available in lengths from 1mto 3m.

| Main specifications      |                        |  |
|--------------------------|------------------------|--|
| Mountings<br>Environment | Surface and suspension |  |
|                          | Indoor dry<br>location |  |
| Electrical               |                        |  |
| Voltage (V)              | 48                     |  |
| Dimmable                 | Yes                    |  |
| Driver<br>Driver type    | Remote                 |  |
|                          | excluded               |  |
|                          | Dimmable<br>Casambi,   |  |
|                          | Dimmable 1-            |  |
|                          | 10V, Dimmable          |  |
|                          | DALI 1                 |  |
| Emergency                | Without                |  |
| Physical                 |                        |  |
| Color                    | Polished               |  |
|                          | Aluminium              |  |
| Weight (kg)              | 3.04                   |  |
| Length (mm)              | 2500                   |  |