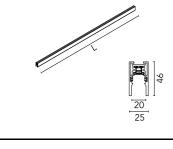

## 06.5013.05 - Polished Aluminium

Electromechanical profile for surface-mounting, available in lengths from 1mto 3m.

| Main specifications      |                        |  |
|--------------------------|------------------------|--|
| Mountings<br>Environment | Surface and suspension |  |
|                          | Indoor dry<br>location |  |
| Electrical               |                        |  |
| Voltage (V)              | 48                     |  |
| Dimmable                 | Yes                    |  |
| Driver<br>Driver type    | Remote                 |  |
|                          | excluded               |  |
|                          | Dimmable<br>Casambi,   |  |
|                          | Dimmable 1-            |  |
|                          | 10V, Dimmable          |  |
|                          | DALI 1                 |  |
| Emergency                | Without                |  |
| Physical                 |                        |  |
| Color                    | Polished               |  |
|                          | Aluminium              |  |
| Weight (kg)              | 3.04                   |  |
| Length (mm)              | 2500                   |  |