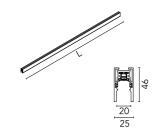

## The Tracking Magnet Surface/Suspension Profile Casambi / Dali / 1-10V compatible

#### 06.5011.05 - Polished Aluminium

Electromechanical profile for surface-mounting, available in lengths from 1mto 3m.

#### Main specifications

Mountings Surface and suspension Environment Indoor dry location

#### **Electrical**

Voltage (V) 48 Dimmable Yes Driver Remote excluded Dimmable Driver type Casambi, Dimmable 1-10V, Dimmable

DALI 1 **Emergency** Without

### Physical

Color Polished Aluminium Weight (kg) 1.82 Length (mm) 1500

#### Note

Version compatible with "On board dimmer" luminaries and version compatible with system controlled luminaries (DALI, 1-10V, FLOS SMART CONTROL) available. Corners, connectors and accessories common for the two profile versions. Feed connector