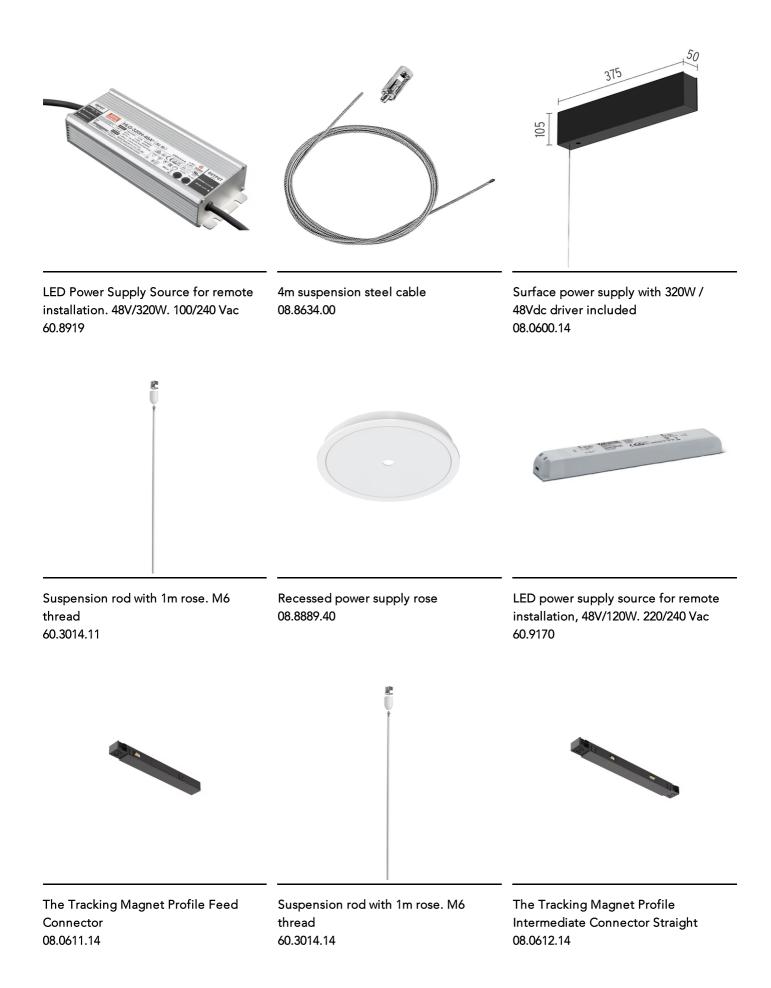

# The Tracking Magnet Surface/Suspension Profile Casambi / Dali / 1-10V compatible

1 m suspension rod with ceiling rose with m6 thread 60.3097.14

The Tracking Magnet Surface/Suspension Profile End Caps 06.5017.05

1 m suspension rod with ceiling rose with m6 thread 60.3097.11

4-pole, 0.75 mm2 section, 4-meter long,  $\,$  Surface power supply with 320W / transparent power cable 06.0157.00

48Vdc driver included 08.0600.40