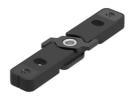

#### Note

Version compatible with "On board dimmer" luminaries and version compatible with system controlled luminaries (DALI, 1-10V, FLOS SMART CONTROL) available. Corners, connectors and accessories common for the two profile versions. Feed connector, intermediated connector, end-caps and attachment accessories to be ordered separately. Mechanical  $90^{\circ}$  corners available in the same plane (symmetrical element for left and right corner) and  $90^{\circ}$  symmetrical internal corners in a different plane. Intermediate connectors to be ordered separately if electrical continuity on corners is required. Corners do not admit installation of spots.