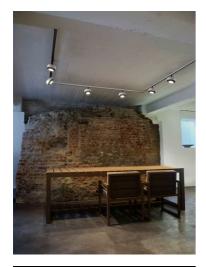

## The Tracking Magnet Surface/Suspension Profile Casambi / Dali / 1-10V compatible

#### Note

Version compatible with "On board dimmer" luminaries and version compatible with system controlled luminaries (DALI, 1-10V, FLOS SMART CONTROL) available. Corners, connectors and accessories common for the two profile versions. Feed connector, intermediated connector, end-caps and attachment accessories to be ordered separately. Mechanical  $90^{\circ}$  corners available in the same plane (symmetrical element for left and right corner) and  $90^{\circ}$  symmetrical internal corners in a different plane. Intermediate connectors to be ordered separately if electrical continuity on corners is required. Corners do not admit installation of spots.