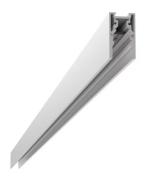

#### 06.5011.05 - Polished Aluminium

Electromechanical profile for surface-mounting, available in lengths from 1mto 3m.

### Physical

Color Polished Aluminium Weight (kg) 1.82 Length (mm) 1500