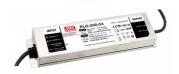

Surface rose 08.8883.40A

Recessed power supply rose 08.8889.14

Ceiling fixing kit 08.0616.00

Dimmable control box 1-10V 48V 08.0613.14A

Ceiling fixing kit 08.0615.00

Surface rose 08.8883.14A

LED Power Supply Source for remote installation. 48V. 100Vac (150W)-240Vac (200W) 60.9607