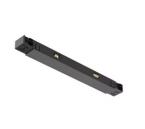

# The Tracking Magnet Surface/Suspension Profile Casambi / Dali / 1-10V compatible

Ceiling fixing kit 08.0616.00

Dimmable control box 1-10V 48V 08.0613.14A

Ceiling fixing kit 08.0615.00

The Tracking Magnet Surface/Suspension Profile End Caps 06.5017.05