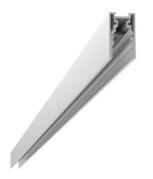

## The Tracking Magnet Surface/Suspension Profile Casambi / Dali / 1-10V compatible

#### 06.5010.05 - Polished Aluminium

Electromechanical profile for surface-mounting, available in lengths from 1mto 3m.

Without