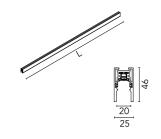

#### **Electrical**

Voltage (V) 48 Dimmable Yes Driver Remote excluded Dimmable Driver type Casambi, Dimmable 1-10V, Dimmable DALI 1

**Emergency** Physical

Color Polished Aluminium Weight (kg) 1.22 Length (mm) 1000