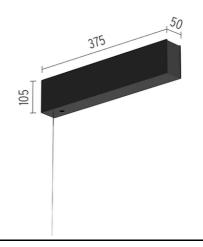

#### 06.5010.05 - Polished Aluminium

Electromechanical profile for surface-mounting, available in lengths from 1mto 3m.

Without

#### **Electrical**

Voltage (V) 48 Dimmable Yes Driver Remote excluded Dimmable Driver type Casambi, Dimmable 1-10V, Dimmable DALI 1

**Emergency** Physical

Color Polished Aluminium Weight (kg) 1.22 Length (mm) 1000