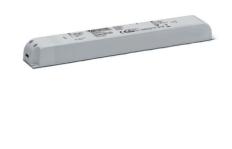

Surface rose 08.8883.40A

Recessed power supply rose 08.8889.14

1 m suspension rod with ceiling rose with m6 thread 60.3097.14

Surface rose 08.8883.14A

Suspension rod with 1m rose. M6 thread 60.3014.11

LED Power Supply Source for remote installation. 48V. 100Vac (150W)-240Vac (200W) 60.9607

LED power supply source for remote installation, 48V/120W. 220/240 Vac 60.9170