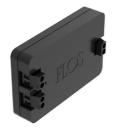

Surface rose 08.8883.40A

Recessed power supply rose 08.8889.14

1 m suspension rod with ceiling rose with m6 thread 60.3097.14

Surface rose 08.8883.14A

Suspension rod with 1m rose. M6 thread 60.3014.11

LED Power Supply Source for remote installation. 48V. 100Vac (150W)-240Vac (200W) 60.9607

4-pole, 0.75 mm2 section, 4-meter long, LED Power Supply Source for remote transparent power cable 06.0157.00

installation. 48V/320W. 100/240 Vac 60.8919

The Tracking Magnet Profile Intermediate Connector Straight 08.0612.14