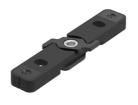

#### Note

Version compatible with "On board dimmer" luminaries and version compatible with system controlled luminaries (DALI, 1-10V, FLOS SMART CONTROL) available. Corners, connectors and accessories common for the two profile versions. Feed connector, intermediated connector, end-caps and attachment accessories to be ordered separately. Mechanical  $90^{\circ}$  corners available in the same plane (symmetrical element for left and right corner) and  $90^{\circ}$  symmetrical internal corners in a different plane. Intermediate connectors to be ordered separately if electrical continuity on corners is required. Corners do not admit installation of spots.

4-pole, 0.75 mm2 section, 4-meter long, LED Power Supply Source for remote transparent power cable 06.0157.00

installation. 48V/320W. 100/240 Vac 60.8919

The Tracking Magnet Profile Intermediate Connector Straight 08.0612.14