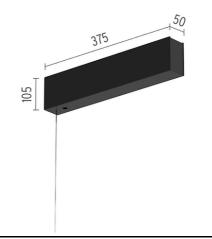

#### 06.5010.05 - Polished Aluminium

Electromechanical profile for surface-mounting, available in lengths from 1mto 3m.

Without

#### **Electrical**

Voltage (V) 48 Dimmable Yes Driver Remote excluded Dimmable Driver type Casambi, Dimmable 1-10V, Dimmable DALI 1

**Emergency** Physical

Color Polished Aluminium Weight (kg) 1.22 Length (mm) 1000