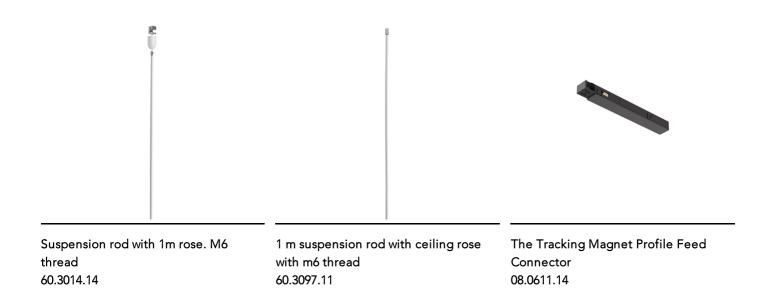

Surface rose 08.8883.40A

Recessed power supply rose 08.8889.14

1 m suspension rod with ceiling rose with m6 thread 60.3097.14

Surface rose 08.8883.14A

Suspension rod with 1m rose. M6 thread 60.3014.11

LED Power Supply Source for remote installation. 48V. 100Vac (150W)-240Vac (200W) 60.9607

4-pole, 0.75 mm2 section, 4-meter long, LED Power Supply Source for remote transparent power cable 06.0157.00

installation. 48V/320W. 100/240 Vac 60.8919

The Tracking Magnet Profile Intermediate Connector Straight 08.0612.14