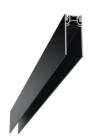

## The Running Magnet Surface Intermediate Profile

## ■ 06.1605.14 - Black

Electromechanical track for surface-mounting. Linear tracks available in two versions: power feed profiles for connecting to a driver, and intermediate profiles.

| Main specifications      |                                   |  |
|--------------------------|-----------------------------------|--|
| Mountings<br>Environment | Surface<br>Indoor dry<br>location |  |
| Electrical               |                                   |  |
| Voltage (V)<br>Emergency | 24.00<br>Without                  |  |
| Physical                 |                                   |  |
| Color                    | Black                             |  |
| Weight (kg)              | 2.60                              |  |
| Length (mm)              | 1000                              |  |