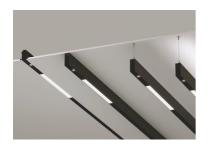

## The Running Magnet Surface Intermediate Profile

## ■ 06.1605.14 - Black

Electromechanical track for surface-mounting. Linear tracks available in two versions: power feed profiles for connecting to a driver, and intermediate profiles.

| Main specifications      |                                   |  |
|--------------------------|-----------------------------------|--|
| Mountings<br>Environment | Surface<br>Indoor dry<br>location |  |
| Electrical               |                                   |  |
| Voltage (V)<br>Emergency | 24.00<br>Without                  |  |
| Physical                 |                                   |  |
| Color                    | Black                             |  |
| Weight (kg)              | 2.60                              |  |
| Length (mm)              | 1000                              |  |

## Note

Covers included with the power feed profiles. Attachment accessories included with all products. 90° corners available in the same plane (symmetrical element for left and right corner) and 90° symmetrical internal corners in a different plane, for the Surface and Down versions. The inner part of the profile is always supplied in black.