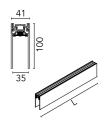

## ■ 06.1605.14 - Black

Electromechanical track for surface-mounting. Linear tracks available in two versions: power feed profiles for connecting to a driver, and intermediate profiles.

| Main specifications      |                                   |  |
|--------------------------|-----------------------------------|--|
| Mountings<br>Environment | Surface<br>Indoor dry<br>location |  |
| Electrical               |                                   |  |
| Voltage (V)<br>Emergency | 24.00<br>Without                  |  |
| Physical                 |                                   |  |
| Color                    | Black                             |  |
| Weight (kg)              | 2.60                              |  |
| Length (mm)              | 1000                              |  |