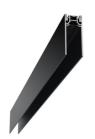

## The Running Magnet Surface Feed Unit Profile

## ■ 06.1601.14 - Black

Electromechanical track for surface-mounting. Linear tracks available in two versions: power feed profiles for connecting to a driver, and intermediate profiles.

| Main specifications                 |                                               |
|-------------------------------------|-----------------------------------------------|
| Mountings<br>Environment            | Surface<br>Indoor dry<br>location             |
| Electrical                          |                                               |
| Voltage (V)<br>Driver               | 24.00<br>Remote<br>excluded                   |
| Driver type                         | Non Dimmable, Dimmable Casambi, Dimmable DALI |
| Emergency                           | Without                                       |
| Physical                            |                                               |
| Color<br>Weight (kg)<br>Length (mm) | Black<br>4.65<br>1500                         |