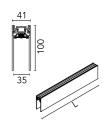

## ■ 06.1601.14 - Black

Electromechanical track for surface-mounting. Linear tracks available in two versions: power feed profiles for connecting to a driver, and intermediate profiles.

| Main specifications                 |                                               |
|-------------------------------------|-----------------------------------------------|
| Mountings<br>Environment            | Surface<br>Indoor dry<br>location             |
| Electrical                          |                                               |
| Voltage (V)<br>Driver               | 24.00<br>Remote<br>excluded                   |
| Driver type                         | Non Dimmable, Dimmable Casambi, Dimmable DALI |
| Emergency                           | Without                                       |
| Physical                            |                                               |
| Color<br>Weight (kg)<br>Length (mm) | Black<br>4.65<br>1500                         |