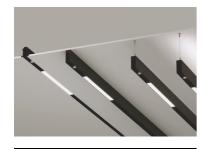

## The Running Magnet Surface Feed Unit Profile

## ■ 06.1601.14 - Black

Electromechanical track for surface-mounting. Linear tracks available in two versions: power feed profiles for connecting to a driver, and intermediate profiles.

| Main specifications                 |                                               |
|-------------------------------------|-----------------------------------------------|
| Mountings<br>Environment            | Surface<br>Indoor dry<br>location             |
| Electrical                          |                                               |
| Voltage (V)<br>Driver               | 24.00<br>Remote<br>excluded                   |
| Driver type                         | Non Dimmable, Dimmable Casambi, Dimmable DALI |
| Emergency                           | Without                                       |
| Physical                            |                                               |
| Color<br>Weight (kg)<br>Length (mm) | Black<br>4.65<br>1500                         |