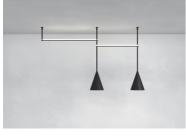

#### 06.5415.40 - White

Rod available in different lengths for connection of "Suspension Panel" and "Suspension Cone" modules and for extensions without connection to a light fixture. Power cables for three luminaires may be fed through each vertical rod.

Rod available in different lengths for connection of "Suspension Panel" and "Suspension Cone" modules and for extensions without connection to a light fixture.

Power cables for three luminaires may be fed through each vertical rod.