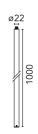

# Suspension Rod



#### 06.5415.40 - White

Rod available in different lengths for connection of "Suspension Panel" and "Suspension Cone" modules and for extensions without connection to a light fixture. Power cables for three luminaires may be fed through each vertical rod.

Rod available in different lengths for connection of "Suspension Panel" and "Suspension Cone" modules and for extensions without connection to a light fixture.

Power cables for three luminaires may be fed through each vertical rod.

## Main specifications

Mountings Ceiling surface
Environment Indoor dry
location

#### Electrical

Emergency Without

## **Physical**

 Color
 White

 Weight (kg)
 0.64

 Length (mm)
 1000