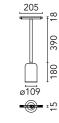

#### Physical

| Color              | Smoked Glass |
|--------------------|--------------|
| Orientation        | Fixed        |
| Weight (kg)        | 1.18         |
| Length (mm)        | 605          |
| Lifespan (L70 B10) | L80B50       |