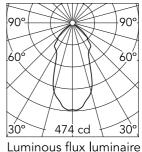

 $E(I_X)$ D(m) 474 0.86 2 119 1.72 3 53 2.58 3.45 30 19 4.31

Beam Angle:

47°

| Luminous flux | luminaire |
|---------------|-----------|
| 510 lm        |           |