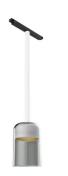

# Suspension Glass Downlight 110 White Rod 400 mm On Board Dimmer

03.8138.FU - Smoked Glass

Suspended luminaire with rigid rod and blown glass in several finishes to be installed in the Infra-Structure

#### Physical

| Color              | Smoked Glass |
|--------------------|--------------|
| Orientation        | Fixed        |
| Weight (kg)        | 1.18         |
| Length (mm)        | 605          |
| Lifespan (L70 B10) | L80B50       |