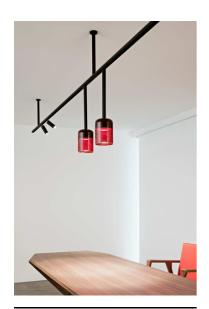

# Suspension Glass Downlight 110 White Rod 400 mm On Board Dimmer

03.8138.FU - Smoked Glass

Suspended luminaire with rigid rod and blown glass in several finishes to be installed in the Infra-Structure