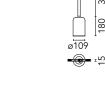

## Main specifications

| Number of heads  | 1     | CRI            | 90                  |
|------------------|-------|----------------|---------------------|
| Lamp category    | LED   | Net lumen (lm) | 706                 |
| Power (W)        | 13.5W | Mountings      | Track               |
| System power (W) | 14    | Environment    | Indoor dry location |
| CCT (K)          | 2700K |                |                     |

#### Optical

| Lighting type          | Direct         |
|------------------------|----------------|
| LED type               | LED array      |
| Light distribution     | Symmetric      |
| Optical type           | Diffused light |
| Beam angle (°)         | 82             |
| Beam angle C90-270 (°) | 82             |
| Efficiency (lm/W)      | 50.43          |
|                        |                |