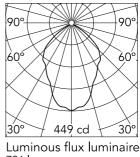

#### Optical

| Lighting type          | Direct         |
|------------------------|----------------|
| LED type               | LED array      |
| Light distribution     | Symmetric      |
| Optical type           | Diffused light |
| Beam angle (°)         | 82             |
| Beam angle C90-270 (°) | 82             |
| Efficiency (lm/W)      | 50.43          |
|                        |                |

| Beam | Angle:         | 82   |
|------|----------------|------|
| h(m) | E( <b>l</b> x) | D(m  |
| 1    | 449            | 1.74 |
| 2    | 112            | 3.48 |
| 3    | 50             | 5.22 |
| 4    | 28             | 6.96 |
| 5    | 18             | 8.71 |
|      |                |      |

| Luffillious flux luffillialit |
|-------------------------------|
| 706 lm                        |
|                               |