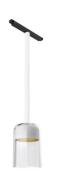

# Suspension Glass Downlight 110 White Rod 400 mm Dimmable 1-10V

## 03.8136.00.1V - Transparent Glass

Suspended luminaire with rigid rod and blown glass in several finishes to be installed in the Infra-Structure system.