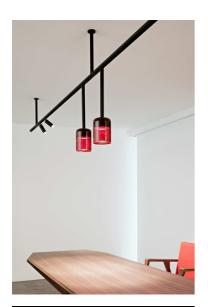

# Suspension Glass Downlight 110 White Rod 400 mm Dimmable 1-10V

## 03.8136.00.1V - Transparent Glass

Suspended luminaire with rigid rod and blown glass in several finishes to be installed in the Infra-Structure system.