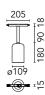

#### Physical

| Transparent |
|-------------|
| Glass       |
| Fixed       |
| 0.98        |
| 205         |
| L80B50      |
|             |