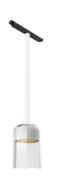

# Suspension Glass Downlight 110 White Rod 100 mm Dimmable 1-10V

## 03.8137.00.1V - Transparent Glass

Suspended luminaire with rigid rod and blown glass in several finishes to be installed in the Infra-Structure