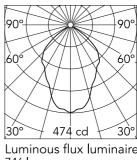

|      | _              |      |
|------|----------------|------|
| h(m) | E( <b>l</b> ×) | D(m) |
| 1    | 474            | 1.74 |
| 2    | 119            | 3.48 |
| 3    | 53             | 5.22 |
| 4    | 30             | 6.96 |
| 5    | 19             | 8.71 |
|      |                |      |

Beam Angle:

82°

| Luminous nux luminaire |
|------------------------|
| 746 lm                 |
|                        |