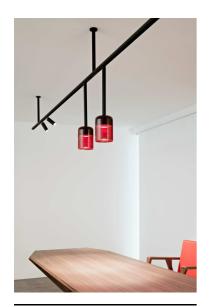

### 03.8137.00.CB - Transparent Glass

Suspended luminaire with rigid rod and blown glass in several finishes to be installed in the Infra-Structure system.