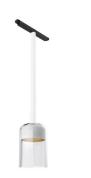

# Suspension Glass Downlight 110 White Rod 100 mm Casambi integrated

### 03.8137.00.CB - Transparent Glass

Suspended luminaire with rigid rod and blown glass in several finishes to be installed in the Infra-Structure system.

### Physical

| Color              | Transparent |
|--------------------|-------------|
|                    | Glass       |
| Orientation        | Fixed       |
| Weight (kg)        | 0.98        |
| Length (mm)        | 205         |
| Lifespan (L70 B10) | L80B50      |