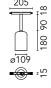

### Physical

| Color              | Transparent |
|--------------------|-------------|
|                    | Glass       |
| Orientation        | Fixed       |
| Weight (kg)        | 0.98        |
| Length (mm)        | 205         |
| Lifespan (L70 B10) | L80B50      |