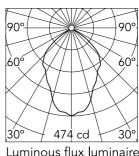

| 1 | 474 | 1.74 |
|---|-----|------|
| 2 | 119 | 3.48 |
| 3 | 53  | 5.22 |
| 4 | 30  | 6.96 |
| 5 | 19  | 8.71 |
|   |     |      |

Beam Angle: h(m) E(lx) 82°

D(m)

Luminous flux luminaire 746 lm

| Electrical  |     |                  |   |
|-------------|-----|------------------|---|
| Voltage (V) | 48  | Insulation class | Ш |
| Dimmable    | Yes |                  |   |