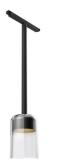

# Suspension Glass Downlight 110 Black Rod 400 mm On Board Dimmer

## 03.8133.00 - Transparent Glass

Suspended luminaire with rigid rod and blown glass in several finishes to be installed in the Infra-Structure