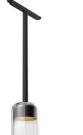

# Suspension Glass Downlight 110 Black Rod 400 mm On Board Dimmer

## 03.8133.00 - Transparent Glass

Suspended luminaire with rigid rod and blown glass in several finishes to be installed in the Infra-Structure