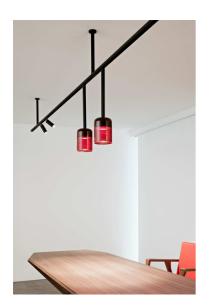

## 03.8133.00 - Transparent Glass

Suspended luminaire with rigid rod and blown glass in several finishes to be installed in the Infra-Structure