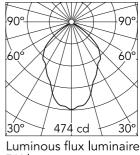

#### Optical

| Direct        |
|---------------|
| LED array     |
| Symmetric     |
| Diffused ligh |
| 82            |
| 82            |
| 53.29         |
|               |

 $E(I_X)$ D(m) 474 1.74 119 3.48 3 5.22 53 6.96 30 19 8.71

Beam Angle:

82°

| 746 lm |
|--------|
|        |