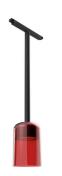

# Suspension Glass Downlight 110 Black Rod 400 mm On Board Dimmer

## ■ 03.8131.RC - Red Glass

Suspended luminaire with rigid rod and blown glass in several finishes to be installed in the Infra-Structure

## Physical

| Color              | Red Glas |
|--------------------|----------|
| Orientation        | Fixed    |
| Weight (kg)        | 1.18     |
| Length (mm)        | 205      |
| Lifespan (L70 B10) | L80B50   |