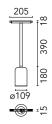

## Physical

| Color              | Red Glas |
|--------------------|----------|
| Orientation        | Fixed    |
| Weight (kg)        | 1.18     |
| Length (mm)        | 205      |
| Lifespan (L70 B10) | L80B50   |

# Main specifications

| Number of heads  | 1     |
|------------------|-------|
| Lamp category    | LED   |
| Power (W)        | 13.5W |
| System power (W) | 14    |
| CCT (K)          | 2700K |

Net lumen (lm) 292 Mountings Track