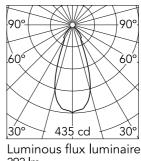

| Beam Angle: |                | 42°  |
|-------------|----------------|------|
| h(m)        | E( <b>l</b> x) | D(m  |
| 1           | 435            | 0.76 |
| 2           | 109            | 1.52 |
| 3           | 48             | 2.28 |
| 4           | 27             | 3.04 |
| 5           | 17             | 3.80 |

292 lm