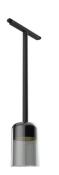

## Suspension Glass Downlight 110 Black Rod 400 mm On Board Dimmer

03.8131.FU - Smoked Glass

Suspended luminaire with rigid rod and blown glass in several finishes to be installed in the Infra-Structure

## **Physical**

| Color              | Smoked Glas |
|--------------------|-------------|
| Orientation        | Fixed       |
| Weight (kg)        | 1.18        |
| Length (mm)        | 205         |
| Lifespan (L70 B10) | L80B50      |