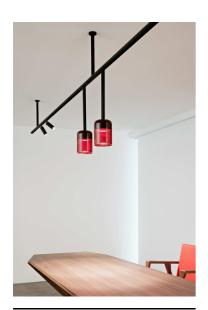

## Suspension Glass Downlight 110 Black Rod 400 mm On Board Dimmer

03.8131.FU - Smoked Glass

Suspended luminaire with rigid rod and blown glass in several finishes to be installed in the Infra-Structure