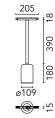

## **Physical**

| Color              | Smoked Glas |
|--------------------|-------------|
| Orientation        | Fixed       |
| Weight (kg)        | 1.18        |
| Length (mm)        | 205         |
| Lifespan (L70 B10) | L80B50      |