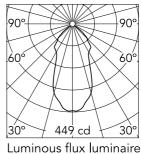

# Optical

| Lighting type          | Direct     |
|------------------------|------------|
| LED type               | LED array  |
| Light distribution     | Symmetric  |
| Optical type           | Wide flood |
| Beam angle (°)         | 47         |
| Beam angle C90-270 (°) | 47         |
| Efficiency (lm/W)      | 34.5       |
|                        |            |

| Beam Angle: |                | 47°  |
|-------------|----------------|------|
| h(m)        | E( <b>l</b> x) | D(m  |
| 1           | 449            | 0.86 |
| 2           | 112            | 1.72 |
| 3           | 50             | 2.58 |
| 4           | 28             | 3.45 |
| 5           | 18             | 4.31 |