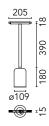

# Emergency Physical

Driver type

| a i                | _           |
|--------------------|-------------|
| Color              | Transparent |
|                    | Glass       |
| Orientation        | Fixed       |
| Weight (kg)        | 1.18        |
| Length (mm)        | 205         |
| Lifespan (L70 B10) | L80B50      |