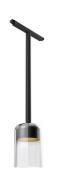

# Suspension Glass Downlight 110 Black Rod 400 mm Dimmable 1-10V

## 03.8131.00.1V - Transparent Glass

Suspended luminaire with rigid rod and blown glass in several finishes to be installed in the Infra-Structure system.