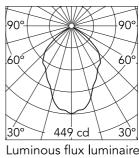

| h(m) | E(lx) | D(m) |
|------|-------|------|
| 1    | 449   | 1.74 |
| 2    | 112   | 3.48 |
| 3    | 50    | 5.22 |
| 4    | 28    | 6.96 |
| 5    | 18    | 8.71 |
|      |       |      |

Beam Angle:

82°

| Luminous nux luminaire |
|------------------------|
| 706 lm                 |
|                        |